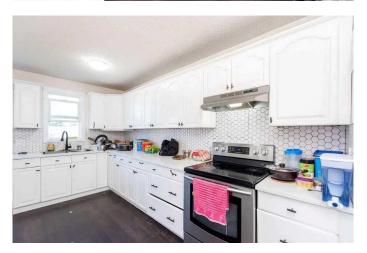

# \$459,900

4 Bedroom, 2.00 Bathroom, 924 sqft Residential on 0.07 Acres

Falconridge, Calgary, Alberta

Beautiful fully renovated Bungalow half duplex in a desired and matured community Falconbridge, this property has a developed basement with two bedroom ILLEGAL SUITE. Easy Access to McKnight Blvd and Stoney Trail. Walking distance to Falconridge and Castleridge Plazas! All the amenities you need within a 5 minutes distance! This bungalow offers 4 bedrooms and 2 FULL baths! Main floor features a bright living/dining combination, kitchen with access to your backyard, and two bedrooms, and a full bath. Basement suite has two bedrooms with a FULL bath. This house has two separate laundry.it is very hard to find like this house in Falconbridge - Fully renovated- central air condition, newer roof and siding, newer furnace and water tank, newer fixtures, sprinkler, interconnected smoke & CO detectors.

### Interior

Interior Features No Smoking Home, No Animal Home

Appliances Electric Stove, Refrigerator, Washer/Dryer

Heating Forced Air

Cooling None
Has Basement Yes

Basement Full, Suite