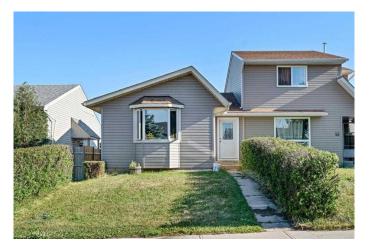

# \$459,900 - 55 Falchurch Road Ne, Calgary

MLS® #A2183133

# \$459,900

4 Bedroom, 2.00 Bathroom, 924 sqft Residential on 0.07 Acres

Falconridge, Calgary, Alberta

Beautiful fully renovated Bungalow half duplex in a desired and matured community Falconbridge, this property has a developed basement with two bedroom ILLEGAL SUITE. Easy Access to McKnight Blvd and Stoney Trail. Walking distance to Falconridge and Castleridge Plazas! All the amenities you need within a 5 minutes distance! This bungalow offers 4 bedrooms and 2 FULL baths! Main floor features a bright living/dining combination, kitchen with access to your backyard, and two bedrooms, and a full bath. Basement suite has two bedrooms with a FULL bath. This house has two separate laundry.it is very hard to find like this house in Falconbridge - Fully renovated- central air condition, newer roof and siding, newer furnace and water tank, newer fixtures, sprinkler, interconnected smoke & CO detectors.

Type Residential

Sub-Type Semi Detached

Style Bungalow, Side by Side

Status Active

#### **Exterior**

Exterior Features Other

Lot Description Rectangular Lot Roof Asphalt Shingle Construction Wood Frame

Foundation Poured Concrete