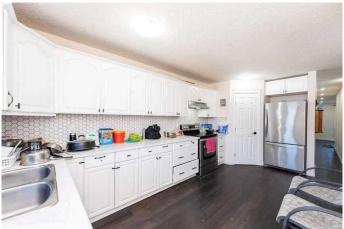

# \$459,900

4 Bedroom, 2.00 Bathroom, 924 sqft Residential on 0.07 Acres

Falconridge, Calgary, Alberta

Beautiful fully renovated Bungalow half duplex in a desired and matured community Falconbridge, this property has a developed basement with two bedroom ILLEGAL SUITE. Easy Access to McKnight Blvd and Stoney Trail. Walking distance to Falconridge and Castleridge Plazas! All the amenities you need within a 5 minutes distance! This bungalow offers 4 bedrooms and 2 FULL baths! Main floor features a bright living/dining combination, kitchen with access to your backyard, and two bedrooms, and a full bath. Basement suite has two bedrooms with a FULL bath. This house has two separate laundry.it is very hard to find like this house in Falconbridge - Fully renovated- central air condition, newer roof and siding, newer furnace and water tank, newer fixtures, sprinkler, interconnected smoke & CO detectors.

### Interior

Interior Features No Smoking Home, No Animal Home

Appliances Electric Stove, Refrigerator, Washer/Dryer

Heating Forced Air

Cooling None
Has Basement Yes

Basement Full, Suite