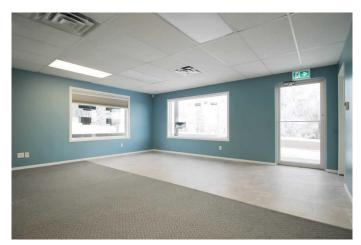

#### \$16

0 Bedroom, 0.00 Bathroom, Commercial on 0.00 Acres

Palo, Sylvan Lake, Alberta

A fresh new exterior look on this 3 unit commerical building in a great location in Sylvan Lake!! Street level and located on the corner of 50th st. and 45th ave., this 3 office, 1100 sq.ft. unit is a great spot for a personal service type of business and/or office, it has been well kept and is move in ready! A washroom, and kitchen/staff room are also ready to go in the unit too. Signage facing 50th street is also available. Immediate possession possible! NNN \$6.50/sq.ft.