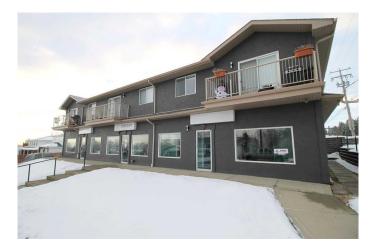

# \$16 - 1, 4920 45 Avenue, Sylvan Lake

MLS® #A2183145

#### \$16

0 Bedroom, 0.00 Bathroom, Commercial on 0.00 Acres

Palo, Sylvan Lake, Alberta

A fresh new exterior look on this 3 unit commerical building in a great location in Sylvan Lake!! Street level and located on the corner of 50th st. and 45th ave., this 3 office, 1100 sq.ft. unit is a great spot for a personal service type of business and/or office, it has been well kept and is move in ready! A washroom, and kitchen/staff room are also ready to go in the unit too. Signage facing 50th street is also available. Immediate possession possible! NNN \$6.50/sq.ft.

## Exterior

Construction Stucco