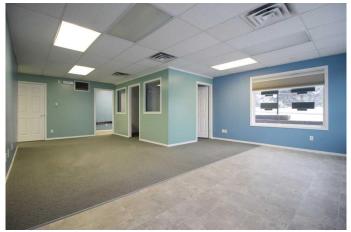

#### \$16

0 Bedroom, 0.00 Bathroom, Commercial on 0.00 Acres

Palo, Sylvan Lake, Alberta

A fresh new exterior look on this 3 unit commerical building in a great location in Sylvan Lake!! Street level and located on the corner of 50th st. and 45th ave., this 3 office, 1100 sq.ft. unit is a great spot for a personal service type of business and/or office, it has been well kept and is move in ready! A washroom, and kitchen/staff room are also ready to go in the unit too. Signage facing 50th street is also available. Immediate possession possible! NNN \$6.50/sq.ft.