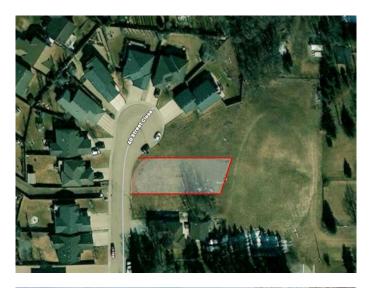

#### \$76,900

0 Bedroom, 0.00 Bathroom, Land on 0.21 Acres

Riverside, Ponoka, Alberta

Excellent opportunity to own a large lot with huge potential! Located in a newer subdivision in Riverside, this property is 9009 sq ft with walkout potential. Incredible views of the town can be enjoyed looking west and it backs on to a green space at the back. This is one of two lots left in this culdesac of new homes. Restrictive Covenant is on title to protect your investment. Lot grade is available if desired. Definitely a prime lot on which to build your dream home!

### **Community Information**

| Address     | 4025 40 Streetclose |
|-------------|---------------------|
| Subdivision | Riverside           |
| City        | Ponoka              |
| County      | Ponoka County       |
| Province    | Alberta             |
| Postal Code | T4J 1A9             |