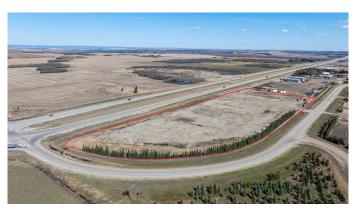

#### \$1,500

0 Bedroom, 0.00 Bathroom, Land on 29.41 Acres

NONE, Wembley, Alberta

This 15-acre graveled and fenced corner lot zoned Heavy Industrial, offers prime frontage along Highway 43 East to B.C., just north of Wembley in the County of Grande Prairie. Featuring a massive approach and an ideal location with quick access to Highway 43 and the bypass, this property is perfectly suited for industrial operations. Available for lease at \$1,500 per acre plus NNN, the Landlord is flexible and open to leasing more or fewer acres to meet your specific needs. Call your Commercial Realtor© for more information or to book a showing today.