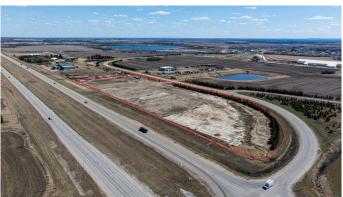

#### \$1,500

0 Bedroom, 0.00 Bathroom, Land on 29.41 Acres

NONE, Wembley, Alberta

This 15-acre graveled and fenced corner lot zoned Heavy Industrial, offers prime frontage along Highway 43 East to B.C., just north of Wembley in the County of Grande Prairie. Featuring a massive approach and an ideal location with quick access to Highway 43 and the bypass, this property is perfectly suited for industrial operations. Available for lease at \$1,500 per acre plus NNN, the Landlord is flexible and open to leasing more or fewer acres to meet your specific needs. Call your Commercial Realtor© for more information or to book a showing today.