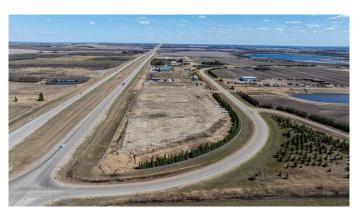

#### \$1,500

0 Bedroom, 0.00 Bathroom, Land on 29.41 Acres

NONE, Wembley, Alberta

This 15-acre graveled and fenced corner lot zoned Heavy Industrial, offers prime frontage along Highway 43 East to B.C., just north of Wembley in the County of Grande Prairie. Featuring a massive approach and an ideal location with quick access to Highway 43 and the bypass, this property is perfectly suited for industrial operations. Available for lease at \$1,500 per acre plus NNN, the Landlord is flexible and open to leasing more or fewer acres to meet your specific needs. Call your Commercial Realtor© for more information or to book a showing today.