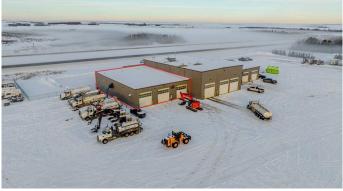

#### \$16

0 Bedroom, 0.00 Bathroom, Commercial on 3.00 Acres

NONE, Wembley, Alberta

This 7,500 SF space, located in a fully demised multi-tenant property, boasts three 100-foot bays with three 16' x 16' overhead doors and includes 3 acres of fenced and graveled yard for secure equipment storage and operations. Positioned directly off Highway 43 just north of Wembley, this property offers exceptional accessibility at an affordable price. For those requiring more space, up to an additional 10 acres can be leased at \$1,500 per acre as requested. Don't miss outâ€"contact your local Commercial Realtor® today to arrange a viewing or for more details.