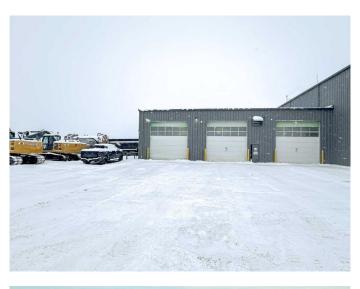

#### \$16

0 Bedroom, 0.00 Bathroom, Commercial on 3.00 Acres

NONE, Wembley, Alberta

This 7,500 SF space, located in a fully demised multi-tenant property, boasts three 100-foot bays with three 16' x 16' overhead doors and includes 3 acres of fenced and graveled yard for secure equipment storage and operations. Positioned directly off Highway 43 just north of Wembley, this property offers exceptional accessibility at an affordable price. For those requiring more space, up to an additional 10 acres can be leased at \$1,500 per acre as requested. Don't miss outâ€"contact your local Commercial Realtor® today to arrange a viewing or for more details.