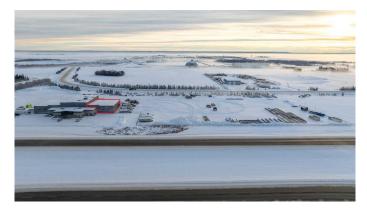

#### \$16

0 Bedroom, 0.00 Bathroom, Commercial on 3.00 Acres

NONE, Wembley, Alberta

This 7,500 SF space, located in a fully demised multi-tenant property, boasts three 100-foot bays with three 16' x 16' overhead doors and includes 3 acres of fenced and graveled yard for secure equipment storage and operations. Positioned directly off Highway 43 just north of Wembley, this property offers exceptional accessibility at an affordable price. For those requiring more space, up to an additional 10 acres can be leased at \$1,500 per acre as requested. Don't miss outâ€"contact your local Commercial Realtor® today to arrange a viewing or for more details.