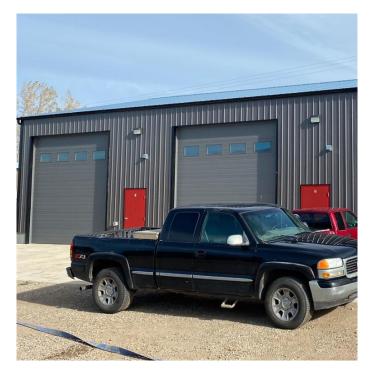

### \$75,000

0 Bedroom, 0.00 Bathroom, Commercial on 0.00 Acres

NONE, Rural Lethbridge County, Alberta

Brand New Lethbridge County Approved Licensed Amvic Service Shop

Fully equipped Service Shop with Active Amvic License ready to start working today. Owner willing to work with buyer and allow business to begin right away under their license while you go through the application process to secure your own.

an endless supply of potential clients as well.

Because your buying the business including the leasehold improvements the rent is extremely reasonable.

The shop size is 48x45 2160 square feet. Plus 800 feet of mezzanine space which has a full bathroom. Great office space or multiple purpose. The shop comes with a side yard for storage and a 53' seacan which is also part of the rental price (can belongs to landlord)