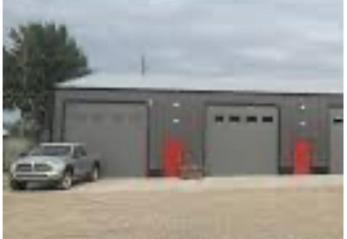

### \$75,000

0 Bedroom, 0.00 Bathroom, Commercial on 0.00 Acres

NONE, Rural Lethbridge County, Alberta

Brand New Lethbridge County Approved Licensed Amvic Service Shop

Fully equipped Service Shop with Active Amvic License ready to start working today. Owner willing to work with buyer and allow business to begin right away under their license while you go through the application process to secure your own.

an endless supply of potential clients as well.

Because your buying the business including the leasehold improvements the rent is extremely reasonable.

The shop size is 48x45 2160 square feet. Plus 800 feet of mezzanine space which has a full bathroom. Great office space or multiple purpose. The shop comes with a side yard for storage and a 53' seacan which is also part of the rental price (can belongs to landlord)