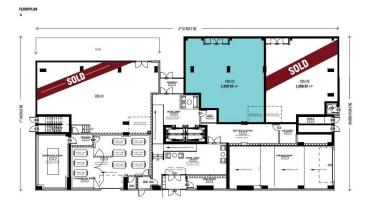

#### \$710,000

0 Bedroom, 0.00 Bathroom, Commercial on 0.00 Acres

Bridgeland/Riverside, Calgary, Alberta

Click brochure link for more information\*\*
Situated on the border of the highly desirable communities of Crescent Heights and Bridgeland, positioned at the base of a completely sold-out 220-unit residential condominium project. The opportunity presents phenomenal main floor presence to 4th Street NE with high-profile end caps maximizing light and exposure, fronting 1st Avenue NE and Marsh Road NE respectively. Immediately adjacent to a well-established commercial and residential node of medium to high-density residential, award-winning restaurants, and popular retail services.

## **Amenities**

Parking Spaces 2