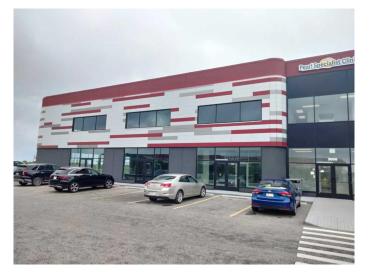

### \$2,395,000

0 Bedroom, 0.00 Bathroom, Commercial on 0.14 Acres

Kingsview Industrial Park, Airdrie, Alberta

Judicial Listing on behalf of the Court of Kings Bench of Alberta. Offers will be presented to the plaintiff's counsel as received. 6,235 square foot shell retail condominium bay. Possible to build the space of your dreams. Ability to add second floor mezzanine. Zoning is IB-1 Mixed Business District, which allows various uses. Visible from Highway QEII. 24 foot high clear height. Electrical power is 400A, 208/120V, 3 Phase, 4 wire (TBV). Condominium parking area includes a ratio of 4.1 parking stalls per 1,000sf. Property is sprinklered. Built in 2019. Various retail amenities in the area.

# **Community Information**

Address 3190, 28 Kingsview Road Se Subdivision Kingsview Industrial Park

City Airdrie

County Airdrie
Province Alberta
Postal Code T4A 3L7