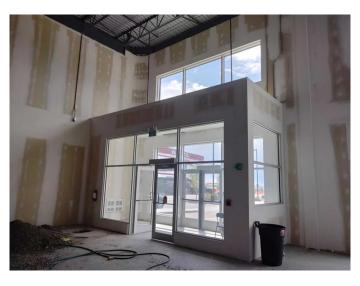

### \$2,395,000

0 Bedroom, 0.00 Bathroom, Commercial on 0.14 Acres

Kingsview Industrial Park, Airdrie, Alberta

Judicial Listing on behalf of the Court of Kings Bench of Alberta. Offers will be presented to the plaintiff's counsel as received. 6,235 square foot shell retail condominium bay. Possible to build the space of your dreams. Ability to add second floor mezzanine. Zoning is IB-1 Mixed Business District, which allows various uses. Visible from Highway QEII. 24 foot high clear height. Electrical power is 400A, 208/120V, 3 Phase, 4 wire (TBV). Condominium parking area includes a ratio of 4.1 parking stalls per 1,000sf. Property is sprinklered. Built in 2019. Various retail amenities in the area.