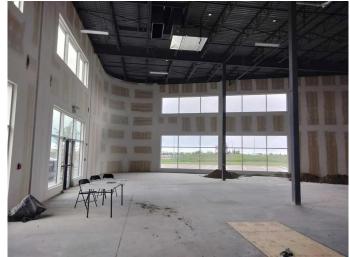

### \$2,395,000

0 Bedroom, 0.00 Bathroom, Commercial on 0.14 Acres

Kingsview Industrial Park, Airdrie, Alberta

Judicial Listing on behalf of the Court of Kings Bench of Alberta. Offers will be presented to the plaintiff's counsel as received. 6,235 square foot shell retail condominium bay. Possible to build the space of your dreams. Ability to add second floor mezzanine. Zoning is IB-1 Mixed Business District, which allows various uses. Visible from Highway QEII. 24 foot high clear height. Electrical power is 400A, 208/120V, 3 Phase, 4 wire (TBV). Condominium parking area includes a ratio of 4.1 parking stalls per 1,000sf. Property is sprinklered. Built in 2019. Various retail amenities in the area.