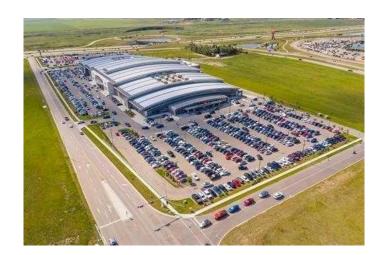

### \$119,900

0 Bedroom, 0.00 Bathroom, Commercial on 4.00 Acres

NONE, Rural Rocky View County, Alberta

Welcome to the ever-growing New Horizon Mall. Invest now while the prices are low. There is lots of entertainment for the whole family with the Sky Castle Ind.oor Playground & Roller Rink. Lots of indoor parking and surface parking. New stores are opening every week. Call today for more information