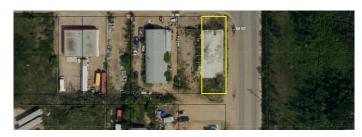

### \$70,000

0 Bedroom, 0.00 Bathroom, Land on 0.15 Acres

North End., Peace River, Alberta

The location of this vacant lot makes it worth a look. Located on the the busiest North End feeder road, 98 Street sees large daily traffic volumes and the location close to schools and on the way to the North End amenities would make this a great spot for a strip mall, convenience store or restaurant. High visibility also helps make this lot desirable. The owner is willing to build to suit so check out what options exist here for you and put your business idea into action! The lot next door is also listed for sale for \$70,000.

### **Additional Information**

Date Listed December 23rd, 2024

Days on Market 118

Zoning Mixed Industrial/Business