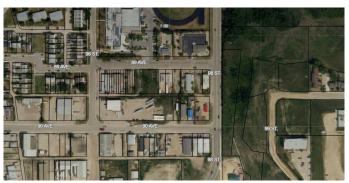

### \$70,000

0 Bedroom, 0.00 Bathroom, Land on 0.15 Acres

North End., Peace River, Alberta

The location of this vacant lot makes it worth a look. Located on the the busiest North End feeder road, 98 Street sees large daily traffic volumes and the location close to schools and on the way to the North End amenities would make this a great spot for a strip mall, convenience store or restaurant. High visibility also helps make this lot desirable. The owner is willing to build to suit so check out what options exist here for you and put your business idea into action! The lot next door is also listed for sale for \$70,000.

## **Community Information**

Address 9731 89 Avenue

Subdivision North End.
City Peace River

County Peace No. 135, M.D. of

Province Alberta
Postal Code T8S 1G8