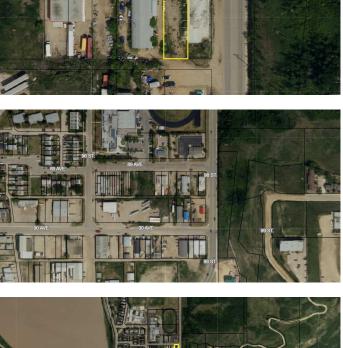

#### \$70,000

0 Bedroom, 0.00 Bathroom, Land on 0.15 Acres

North End., Peace River, Alberta

The location of this vacant lot makes it worth a look. Located on the the busiest North End feeder road, 98 Street sees large daily traffic volumes and the location close to schools and on the way to the North End amenities would make this a great spot for a strip mall, convenience store or restaurant. High visibility also helps make this lot desirable. The owner is willing to build to suit so check out what options exist here for you and put your business idea into action! The lot next door is also listed for sale for \$70,000.

### **Essential Information**

| MLS® #    | A2184435        |
|-----------|-----------------|
| Price     | \$70,000        |
| Bathrooms | 0.00            |
| Acres     | 0.15            |
| Туре      | Land            |
| Sub-Type  | Industrial Land |
| Status    | Active          |

### **Community Information**

| 9727 89 Avenue         |
|------------------------|
| North End.             |
| Peace River            |
| Peace No. 135, M.D. of |
| Alberta                |
| T8S 1G8                |
|                        |