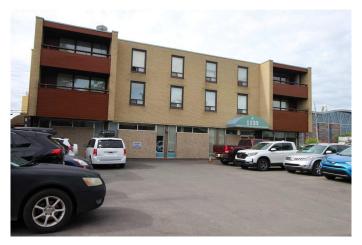

# \$3,750,000 - 2, 1133 17 Avenue Nw, Calgary

MLS® #A2184464

## \$3,750,000

0 Bedroom, 0.00 Bathroom, Commercial on 0.00 Acres

Capitol Hill, Calgary, Alberta

This three-story building, situated on an 11,948-square-foot lot, holds 10 distinct titles. It encompasses two commercial units: a 3,452 sq. ft. main floor space currently vacant for multy purpouse potential. and a 2,000 sq. ft. lower level space occupied by a church. Additionally, the property boasts 8 upgraded two-bedroom residential units, each with an area of 796 sq. ft. With 21 exterior ground-level parking stalls. This property is ideally located across from SAIT and mere minutes from downtown, making it a prime revenue-generating asset with diverse tenants. A Phase I environmental assessment was completed in 2014, and the property achieved a gross revenue of \$260,000 in 2023. There is also potential to convert the building units into a condominium. there are 10 separate titles for units 1 and 2 and also apartments units 101-104 and 201-204 for the apartments

# **Community Information**

Address 2, 1133 17 Avenue Nw

Subdivision Capitol Hill

City Calgary

County Calgary

Province Alberta

Postal Code T2M 0P6

Interior