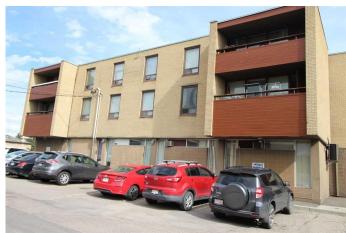

# \$3,750,000 - 2, 1133 17 Avenue Nw, Calgary

MLS® #A2184464

## \$3,750,000

0 Bedroom, 0.00 Bathroom, Commercial on 0.00 Acres

Capitol Hill, Calgary, Alberta

This three-story building, situated on an 11,948-square-foot lot, holds 10 distinct titles. It encompasses two commercial units: a 3,452 sq. ft. main floor space currently vacant for multy purpouse potential. and a 2,000 sq. ft. lower level space occupied by a church. Additionally, the property boasts 8 upgraded two-bedroom residential units, each with an area of 796 sq. ft. With 21 exterior ground-level parking stalls. This property is ideally located across from SAIT and mere minutes from downtown, making it a prime revenue-generating asset with diverse tenants. A Phase I environmental assessment was completed in 2014, and the property achieved a gross revenue of \$260,000 in 2023. There is also potential to convert the building units into a condominium. there are 10 separate titles for units 1 and 2 and also apartments units 101-104 and 201-204 for the apartments

# **Community Information**

Address 2, 1133 17 Avenue Nw

Subdivision Capitol Hill

City Calgary

County Calgary

Province Alberta

Postal Code T2M 0P6

Interior