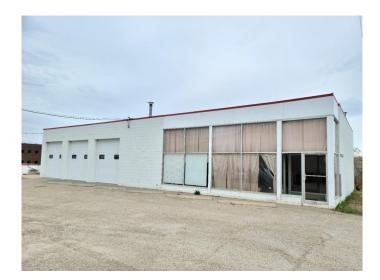

#### \$11

0 Bedroom, 0.00 Bathroom, Commercial on 0.00 Acres

Downtown., Peace River, Alberta

Are you looking for just the right amount of office/showroom space plus a couple of roomy bays conveniently located in a high traffic location in the downtown core. If so, then this is it. Located directly across the street from the Sawridge Hotel, visibility is excellent and drive-by traffic is plenty. There are 3 overhead doors and shop space, a fully fenced compound with gate for outside storage of equipment and the front office space that could also double as a showroom for your merchandising needs. Definitely worth a look, make the call today to find out more!