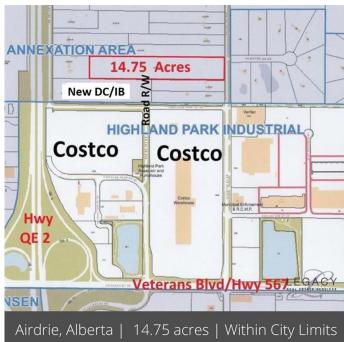

### \$2,149,000

0 Bedroom, 0.00 Bathroom, Land on 14.75 Acres

NONE, Airdrie, Alberta

Alberta is back and opportunity knocks for You! A recent Industrial Business and Direct Control development has been approved on the adjacent property to the south with future road allowance from Highland Park Lane directly to the middle of the 14.75 acre Property. This property is on pavement immediately north of Highland Park Industrial (home to the Costco Wholesale Distribution Centre, Cam Clark Ford, UFA, TransCanada Turbines), with quick easy access via Hamilton Boulevard to Highway 567, QE II Highway and the North Service Road to flow freely between Calgary, Airdrie and northern Alberta. Only 15 minutes from Calgary International Airport, and 10 minutes from Cross Iron Mills in Balzac. The City of Airdrie offers a diverse young skilled labour force. excellent restaurant and lifestyle amenities, and lower property taxes. Currently zoned Rural Residential-4 with a water well and fenced perimeter, and Phase I Environmental Site Assessment is completed. Dimensions are more or less 330 feet wide X 1,952 feet deep. Existing commercial development in the area include RV storage, RV repair, and Direct Control businesses. Come and check out the possibilities for you. GST applicable.