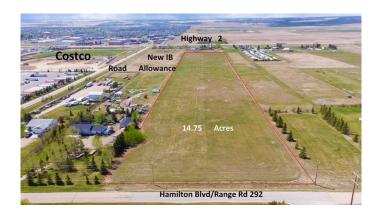

### \$2,149,000

0 Bedroom, 0.00 Bathroom, Land on 14.75 Acres

NONE, Airdrie, Alberta

Alberta is back and opportunity knocks for You! A recent Industrial Business and Direct Control development has been approved on the adjacent property to the south with future road allowance from Highland Park Lane directly to the middle of the 14.75 acre Property. This property is on pavement immediately north of Highland Park Industrial (home to the Costco Wholesale Distribution Centre, Cam Clark Ford, UFA, TransCanada Turbines), with quick easy access via Hamilton Boulevard to Highway 567, QE II Highway and the North Service Road to flow freely between Calgary, Airdrie and northern Alberta. Only 15 minutes from Calgary International Airport, and 10 minutes from Cross Iron Mills in Balzac. The City of Airdrie offers a diverse young skilled labour force. excellent restaurant and lifestyle amenities, and lower property taxes. Currently zoned Rural Residential-4 with a water well and fenced perimeter, and Phase I Environmental Site Assessment is completed. Dimensions are more or less 330 feet wide X 1,952 feet deep. Existing commercial development in the area include RV storage, RV repair, and Direct Control businesses. Come and check out the possibilities for you. GST applicable.