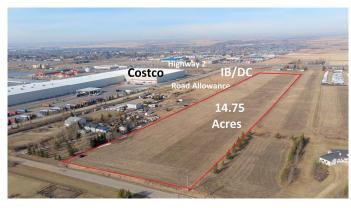

### \$2,149,000

0 Bedroom, 0.00 Bathroom, Land on 14.75 Acres

NONE, Airdrie, Alberta

Alberta is back and opportunity knocks for You! A recent Industrial Business and Direct Control development has been approved on the adjacent property to the south with future road allowance from Highland Park Lane directly to the middle of the 14.75 acre Property. This property is on pavement immediately north of Highland Park Industrial (home to the Costco Wholesale Distribution Centre, Cam Clark Ford, UFA, TransCanada Turbines), with quick easy access via Hamilton Boulevard to Highway 567, QE II Highway and the North Service Road to flow freely between Calgary, Airdrie and northern Alberta. Only 15 minutes from Calgary International Airport, and 10 minutes from Cross Iron Mills in Balzac. The City of Airdrie offers a diverse young skilled labour force. excellent restaurant and lifestyle amenities, and lower property taxes. Currently zoned Rural Residential-4 with a water well and fenced perimeter, and Phase I Environmental Site Assessment is completed. Dimensions are more or less 330 feet wide X 1,952 feet deep. Existing commercial development in the area include RV storage, RV repair, and Direct Control businesses. Come and check out the possibilities for you. GST applicable.