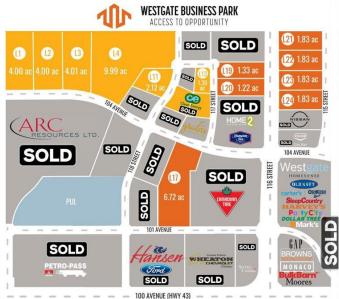

#### \$3,996,000

0 Bedroom, 0.00 Bathroom, Land on 9.99 Acres

Westgate., Grande Prairie, Alberta

Final Phase of Westgate Business Park. Providing you access to the thriving economies in the oil & gas, agriculture, and forestry industries. This High visibility 9.99 -acre Industrial lot offers direct access to all major transportation routes. Close to Grande Prairie Regional Airport and the new Grande Prairie Regional Hospital. Grande Prairie is the service hub for northern Alberta and British Columbia, with a demographic service area of more than 275,000 people. Limited premier lots still available and this is the ideal place to build your business. Wexford offers build-to-suit options to bring your design plans to life. Call a commercial REALTOR® today for more information.

## **FINAL PHASE NOW SELLING**

| County<br>Province<br>Postal Code | Grande Prairie<br>Alberta<br>T8V 8B5             |  |
|-----------------------------------|--------------------------------------------------|--|
| <b>Amenities</b><br>Utilities     | Electricity at Lot Line, Natural Gas at Lot Line |  |
| Exterior                          |                                                  |  |
| Lot Description                   | City Lot                                         |  |
| Additional Information            |                                                  |  |
| Date Listed                       | January 7th, 2025                                |  |
| Days on Market                    | 89                                               |  |
| Zoning                            | IG                                               |  |
| Listing Details                   |                                                  |  |