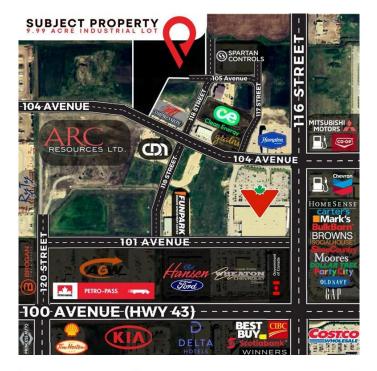

#### \$3,996,000

0 Bedroom, 0.00 Bathroom, Land on 9.99 Acres

Westgate., Grande Prairie, Alberta

Final Phase of Westgate Business Park. Providing you access to the thriving economies in the oil & gas, agriculture, and forestry industries. This High visibility 9.99 -acre Industrial lot offers direct access to all major transportation routes. Close to Grande Prairie Regional Airport and the new Grande Prairie Regional Hospital. Grande Prairie is the service hub for northern Alberta and British Columbia, with a demographic service area of more than 275,000 people. Limited premier lots still available and this is the ideal place to build your business. Wexford offers build-to-suit options to bring your design plans to life. Call a commercial REALTOR® today for more information.

### **Community Information**

| Address     | 11802 104 Avenue |
|-------------|------------------|
| Subdivision | Westgate.        |
| City        | Grande Prairie   |

## **FINAL PHASE NOW SELLING**

| County<br>Province<br>Postal Code | Grande Prairie<br>Alberta<br>T8V 8B5             |  |
|-----------------------------------|--------------------------------------------------|--|
| <b>Amenities</b><br>Utilities     | Electricity at Lot Line, Natural Gas at Lot Line |  |
| Exterior                          |                                                  |  |
| Lot Description                   | City Lot                                         |  |
| Additional Information            |                                                  |  |
| Date Listed                       | January 7th, 2025                                |  |
| Days on Market                    | 89                                               |  |
| Zoning                            | IG                                               |  |
| Listing Details                   |                                                  |  |