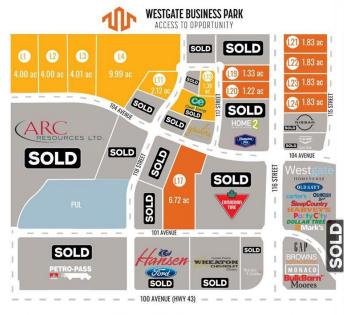

## \$1,098,000

0 Bedroom, 0.00 Bathroom, Land on 1.83 Acres

Westgate., Grande Prairie, Alberta

Final Phase of Westgate Business Park, Grande Prairie's premier power center for retail and commercial business.

Full Municipal services available on this 1.83 Acre commercial lot that offers over 152 feet of frontage on 116 street.

Direct access to all major transportation routes. Close to Grande Prairie Regional Airport and the new Grande Prairie Regional Hospital with signalized intersections. Highest standards of development with wide roads and sidewalks. Wexford Developments offers build-to-suit options to bring any design to life for your business.

## **Community Information**

Address 10602 115 Street

Subdivision Westgate.

City Grande Prairie

FINAL PHASE NOW SELLING

County Grande Prairie

Province Alberta
Postal Code T8V 8B5