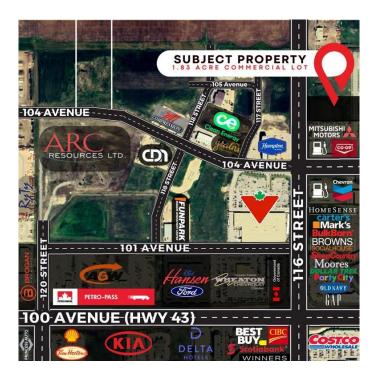

## \$1,098,000

0 Bedroom, 0.00 Bathroom, Land on 1.83 Acres

Westgate., Grande Prairie, Alberta

Final Phase of Westgate Business Park, Grande Prairie's premier power center for retail and commercial business.

Full Municipal services available on this 1.83 Acre commercial lot that offers over 152 feet of frontage on 116 street.

Direct access to all major transportation routes. Close to Grande Prairie Regional Airport and the new Grande Prairie Regional Hospital with signalized intersections. Highest standards of development with wide roads and sidewalks. Wexford Developments offers build-to-suit options to bring any design to life for your business.

## **Community Information**

Address 10602 115 Street

Subdivision Westgate.

City Grande Prairie

FINAL PHASE NOW SELLING

County Grande Prairie

Province Alberta
Postal Code T8V 8B5