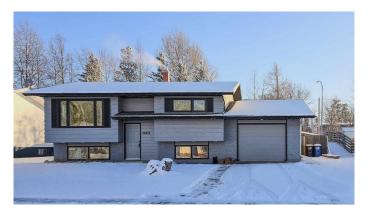

# \$189,900

4 Bedroom, 2.00 Bathroom, 755 sqft Residential on 0.19 Acres

NONE, Grande Cache, Alberta

Welcome to this charming bilevel home on 105th Avenue! Nestled in a fantastic neighborhood with close access to trails, this property offers the perfect combination of comfort and convenience. Ideal for first-time homebuyers or those looking to downsize, this home features 4 bedrooms and 2 bathrooms (a 4-piece and a 2-piece).

### Interior

Interior Features See Remarks

Appliances Microwave, Refrigerator, Stove(s), Washer/Dryer

Heating Forced Air

Cooling None
Has Basement Yes

Basement Finished, Full