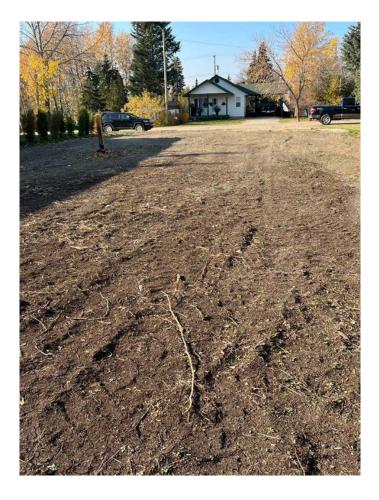

#### \$65,000

0 Bedroom, 0.00 Bathroom, Land on 0.16 Acres

NONE, Beaverlodge, Alberta

Great building lot on a quiet dead-end street, fully serviced and landscaped, has a good healthy apple tree. Lot dimensions are 50 x 140 and is zoned R2 which allows new construction, mobiles and modulars under 5 years old. This property is within walking distance of schools and all amenities.