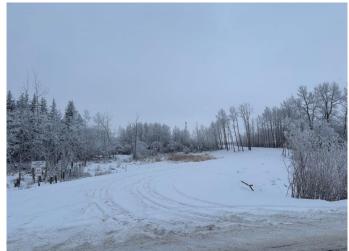

## \$725,000

0 Bedroom, 0.00 Bathroom, Land on 4.03 Acres

NONE, Rural Rocky View County, Alberta

LOT 4 is the lot that is being offered for sale. Take advantage of one the very few 4 acre lots available in Bearspaw, just steps from the City Limits. This private lot is FULLY SERVICED, treed and is BEAUTIFUL. Easy access to everything. Shopping, YMCA, everything you'd need. No architectural controls in place. Build what you want, when you want. Don't wait too long, this opportunity will not last. The main road in will be paved once the construction has been completed on the homes.Call with any question!