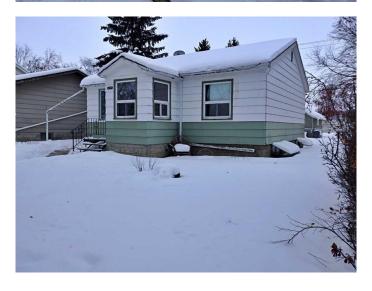

## \$179,000

3 Bedroom, 2.00 Bathroom, 800 sqft Residential on 0.14 Acres

Vermilion, Vermilion, Alberta

Rock Solid Bungalow! Located on one of the more beautifully treed avenues in Vermilion, AB. The home supplies 2 beds / 1 bathroom upstairs while providing a 1 bedroom, self-contained, basement suite. Recent updates include: all new flooring & paint upstairs, HWT, water main, as well as roughly half the windows being replaced to vinyl. A brand-new tin roof will also be installed as soon as possible (weather permitting.) The backyard supplies a double-detached garage (20'x20') which is heated and is currently used as a "She-Shed" or "Man-Cave." Also in the mostly fenced backyard, a large garden area which was previously used for R.V parking. All appliances set to stay.

### **Essential Information**

MLS® # A2185599
Price \$179,000

Bedrooms 3
Bathrooms 2.00
Full Baths 2

Square Footage 800
Acres 0.14
Year Built 1950

Type Residential
Sub-Type Detached
Style Bungalow

Status Active