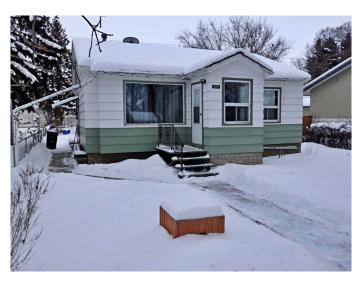

# \$179,000 - 4717 53 Avenue, Vermilion

MLS® #A2185599

## \$179,000

3 Bedroom, 2.00 Bathroom, 800 sqft Residential on 0.14 Acres

Vermilion, Vermilion, Alberta

Rock Solid Bungalow! Located on one of the more beautifully treed avenues in Vermilion, AB. The home supplies 2 beds / 1 bathroom upstairs while providing a 1 bedroom, self-contained, basement suite. Recent updates include: all new flooring & paint upstairs, HWT, water main, as well as roughly half the windows being replaced to vinyl. A brand-new tin roof will also be installed as soon as possible (weather permitting.) The backyard supplies a double-detached garage (20'x20') which is heated and is currently used as a "She-Shed" or "Man-Cave." Also in the mostly fenced backyard, a large garden area which was previously used for R.V parking. All appliances set to stay.

### **Essential Information**

MLS® # A2185599
Price \$179,000

Bedrooms 3
Bathrooms 2.00
Full Baths 2

Square Footage 800
Acres 0.14
Year Built 1950

Type Residential
Sub-Type Detached
Style Bungalow

Status Active