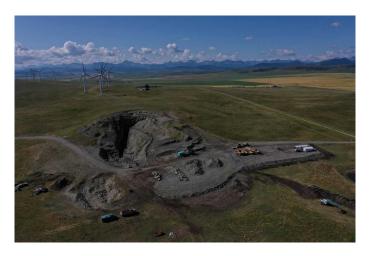

#### \$295,000

0 Bedroom, 0.00 Bathroom, Commercial on 0.00 Acres

NONE, Cowley, Alberta

Castle Rock Products is a provincially permitted sandstone quarry located 1 mile west of Cowley. Easy access to Hwy 3, currently mining a variety of sandstone product. Full product line available on request. Supplier of product to landscaping companies.