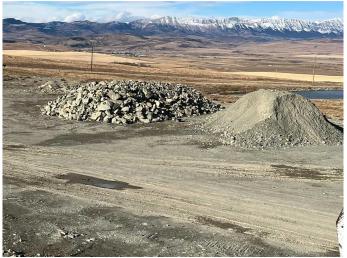

#### \$295,000

0 Bedroom, 0.00 Bathroom, Commercial on 0.00 Acres

NONE, Cowley, Alberta

Castle Rock Products is a provincially permitted sandstone quarry located 1 mile west of Cowley. Easy access to Hwy 3, currently mining a variety of sandstone product. Full product line available on request. Supplier of product to landscaping companies.