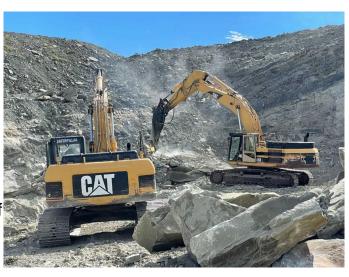

#### \$295,000

0 Bedroom, 0.00 Bathroom, Commercial on 0.00 Acres

NONE, Cowley, Alberta

Castle Rock Products is a provincially permitted sandstone quarry located 1 mile west of Cowley. Easy access to Hwy 3, currently mining a variety of sandstone product. Full product line available on request. Supplier of product to landscaping companies.