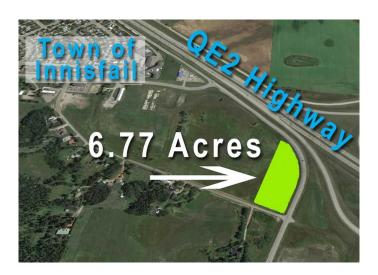

## \$950,000

0 Bedroom, 0.00 Bathroom, Land on 6.77 Acres

South Innisfail, Innisfail, Alberta

6.77 acres with amazing highway visibility. property faces the QE2 and HWY 54 overpass on the south end of the beautiful town of Innisfail. Zoned for future development but identified for highway commercial. Vendor would be willing to sell smaller parcels based on Town of Innisfail development approval. Vendor financing is also an option.