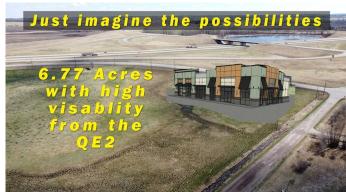

## \$950,000

0 Bedroom, 0.00 Bathroom, Land on 6.77 Acres

South Innisfail, Innisfail, Alberta

6.77 acres with amazing highway visibility. property faces the QE2 and HWY 54 overpass on the south end of the beautiful town of Innisfail. Zoned for future development but identified for highway commercial. Vendor would be willing to sell smaller parcels based on Town of Innisfail development approval. Vendor financing is also an option.