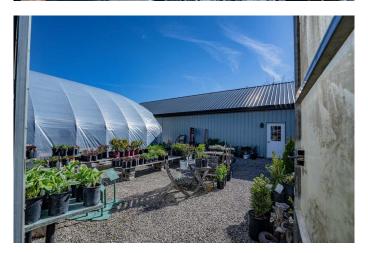

### \$345,000

0 Bedroom, 0.00 Bathroom, Agri-Business on 9.09 Acres

NONE, Notikewin, Alberta

Need more room? This 9.09-acre property, located just minutes north of Manning and about 1 mile off Highway #35, offers plenty of potential. Situated at Notikewin, the property features a beautifully landscaped yard with a gated entrance and a well-maintained gravel driveway. Included is a 30' x 50' wood-framed building, formerly used for a greenhouse business, that could be converted into a home. Additionally, the property boasts four moveable greenhouses and a spacious 24' x 24' cold storage building. Fully serviced and connected to the municipal water system, this property is ready for its next owner. Call today to book your viewing!