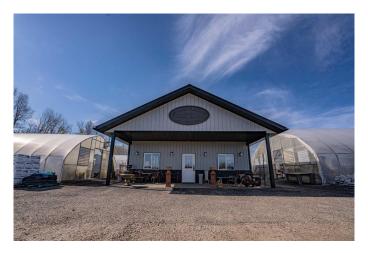

### \$345,000

0 Bedroom, 0.00 Bathroom, Agri-Business on 9.09 Acres

NONE, Notikewin, Alberta

Need more room? This 9.09-acre property, located just minutes north of Manning and about 1 mile off Highway #35, offers plenty of potential. Situated at Notikewin, the property features a beautifully landscaped yard with a gated entrance and a well-maintained gravel driveway. Included is a 30' x 50' wood-framed building, formerly used for a greenhouse business, that could be converted into a home. Additionally, the property boasts four moveable greenhouses and a spacious 24' x 24' cold storage building. Fully serviced and connected to the municipal water system, this property is ready for its next owner. Call today to book your viewing!