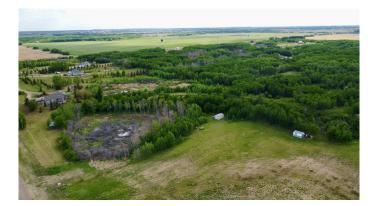

#### \$89,900

0 Bedroom, 0.00 Bathroom, Land on 5.01 Acres

NONE, Rural, Saskatchewan

Welcome to 25 Hillgreen Drive, a picturesque and inviting 5-acre parcel of land located in the tranquil countryside. This property will captivate you if you're seeking a serene environment with stunning views and abundant greenery. As you drive up to 25 Hillgreen Drive, you'll be greeted by the peacefulness of the surrounding natural landscape. The property allows you ample space to design and construct your dream home. Whether you envision a sprawling estate or a cozy retreat, this land offers endless possibilities for creating your ideal living space. Comes with a shed 10x20. Conveniently located just minutes from the vibrant city of Lloydminster, which means you can enjoy the best of both worlds – the peace and quiet of the countryside and the amenities and attractions of city living. Additionally, the property falls within the Lloydminster School subdivision.

# Exterior

Lot Description Irregular Lot