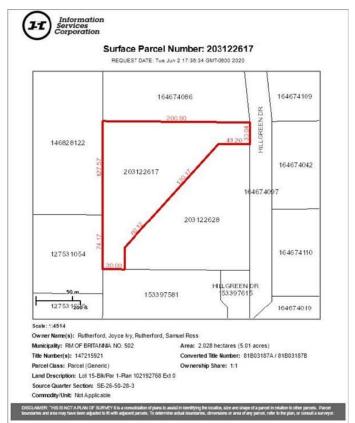

located in the tranquil countryside. This property will captivate you if you're seeking a serene environment with stunning views and abundant greenery. As you drive up to 25 Hillgreen Drive, you'll be greeted by the peacefulness of the surrounding natural landscape. The property allows you ample space to design and construct your dream home. Whether you envision a sprawling estate or a cozy retreat, this land offers endless possibilities for creating your ideal living space. Comes with a shed 10x20. Conveniently located just minutes from the vibrant city of Lloydminster, which means you can enjoy the best of both worlds – the peace and quiet of the countryside and the amenities and attractions of city living. Additionally, the property falls within the Lloydminster School subdivision.





#### **Essential Information**

| MLS® #    | A2185875         |
|-----------|------------------|
| Price     | \$89,900         |
| Bathrooms | 0.00             |
| Acres     | 5.01             |
| Туре      | Land             |
| Sub-Type  | Residential Land |
| Status    | Active           |

# **Community Information**

| Address     | 25 Hillgreen Drive |
|-------------|--------------------|
| Subdivision | NONE               |
| City        | Rural              |
| County      | Saskcatchewan      |
| Province    | Saskatchewan       |
| Postal Code | S9V 0Y6            |

# Exterior

Lot Description Irregular Lot

## **Additional Information**

| Date Listed    | January 10th, 2025 |
|----------------|--------------------|
| Days on Market | 100                |
| Zoning         |