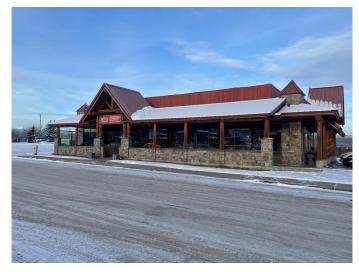

# \$1,950,000 - 414 Carmichael Lane, Hinton

MLS® #A2186110

#### \$1,950,000

0 Bedroom, 0.00 Bathroom, Commercial on 0.00 Acres

Mountain View, Hinton, Alberta

High exposure, fully licensed, 4000 Sqft restaurant for Sale in Hinton. L&W , a cornerstone of the Hinton Community, is located directly off of Highway 16, this restaurant is the first business in the Westbound Lane of the Mountainview District. Specializing in a diverse menu featuring delicious pizza, Greek and Italian dishes L&W has a stellar reputation amongst locals and tourists alike.

\*\*Key Features:\*\*

- \*\*Size:\*\* 4000 sq ft fully licensed space
- \*\*Visibility:\*\* Exceptional exposure along busy Highway 16

- \*\*Community Favorite:\*\* A beloved dining destination with a loyal customer base