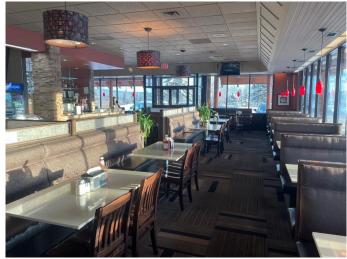

#### \$1,950,000

0 Bedroom, 0.00 Bathroom, Commercial on 0.00 Acres

Mountain View, Hinton, Alberta

High exposure, fully licensed, 4000 Sqft restaurant for Sale in Hinton. L&W , a cornerstone of the Hinton Community, is located directly off of Highway 16, this restaurant is the first business in the Westbound Lane of the Mountainview District. Specializing in a diverse menu featuring delicious pizza, Greek and Italian dishes L&W has a stellar reputation amongst locals and tourists alike.

This is a rare opportunity to acquire a well-established restaurant in a strategic location, perfect for both seasoned restaurateurs and aspiring entrepreneurs. Don't miss your chance to own a piece of Hinton's culinary landscape!