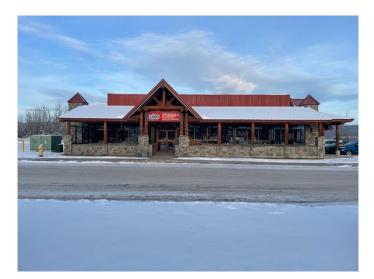

# \$1,950,000 - 414 Carmichael Lane, Hinton

MLS® #A2186110

#### \$1,950,000

0 Bedroom, 0.00 Bathroom, Commercial on 0.00 Acres

Mountain View, Hinton, Alberta

High exposure, fully licensed, 4000 Sqft restaurant for Sale in Hinton. L&W , a cornerstone of the Hinton Community, is located directly off of Highway 16, this restaurant is the first business in the Westbound Lane of the Mountainview District. Specializing in a diverse menu featuring delicious pizza, Greek and Italian dishes L&W has a stellar reputation amongst locals and tourists alike.

\*\*Key Features:\*\*

- \*\*Size:\*\* 4000 sq ft fully licensed space
- \*\*Visibility:\*\* Exceptional exposure along busy Highway 16

- \*\*Community Favorite:\*\* A beloved dining destination with a loyal customer base