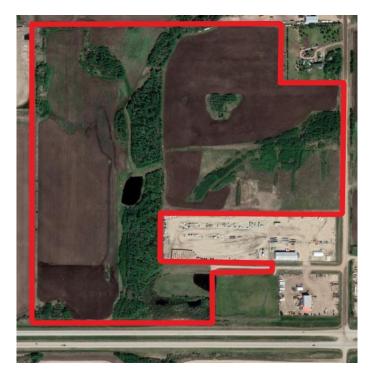

### \$1,750,000

0 Bedroom, 0.00 Bathroom, Land on 122.78 Acres

NONE, Rural Grande Prairie No. 1, County of, Alberta

This expansive 122-acre AG-zoned property is a rare opportunity for future development, ideally positioned with unbeatable frontage along Highway 43 just west of Grande Prairie. Whether you're looking to develop or invest, this property is ready to move forward with significant sunk costs already invested. Don't miss out on this rare opportunity! Contact a Commercial Realtor® today to explore this prime development-ready land.

MLS® # A2186325 Price \$1,750,000

Bathrooms 0.00
Acres 122.78
Type Land

Sub-Type Industrial Land

Status Active

### **Additional Information**

Date Listed January 14th, 2025

Days on Market 97

Zoning AG