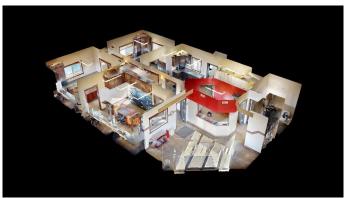

# \$1,600 - #10 19447 Hwy 12, Stettler

MLS® #A2186429

\$1,600

0 Bedroom, 0.00 Bathroom, Commercial on 0.00 Acres

NONE, Stettler, Alberta

Available for lease! This fully furnished office building is over 1400 sq ft and is located just off of Highway 12 on the east end of Stettler, AB. The office building has a bright and spacious reception area with a nicely designed front desk. There are 3 large offices which have solid oak, built-in cabinets and work space along the walls, giving plenty of room for a few people to work in each office. There is a beautiful, solid wood desk in each office, desk chairs, and a set of filing cabinets is located in one of the offices. The lunch room has cabinets, a sink, table and chairs, and an additional area with attractive wood lockers for employees. This building also has a utility room with a laundry sink and a bathroom. The building has a forced air furnace, boiler for floor heating, and a built-in air conditioner. There is plenty of parking available on this lot as well. This lease is offered for only \$1600/mo plus utilities. Stettler's central location offers excellent highway connections making it a viable choice for companies looking to expand or start up new business opportunities. Stettler has a population of around 6000 residents and the County of Stettler has approx. 5300 people. A great opportunity to get your business into a spacious office building.