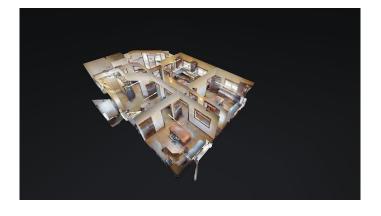

# \$1,600 - #10 19447 Hwy 12, Stettler

MLS® #A2186429

\$1,600

0 Bedroom, 0.00 Bathroom, Commercial on 0.00 Acres

NONE, Stettler, Alberta

Available for lease! This fully furnished office building is over 1400 sq ft and is located just off of Highway 12 on the east end of Stettler, AB. The office building has a bright and spacious reception area with a nicely designed front desk. There are 3 large offices which have solid oak, built-in cabinets and work space along the walls, giving plenty of room for a few people to work in each office. There is a beautiful, solid wood desk in each office, desk chairs, and a set of filing cabinets is located in one of the offices. The lunch room has cabinets, a sink, table and chairs, and an additional area with attractive wood lockers for employees. This building also has a utility room with a laundry sink and a bathroom. The building has a forced air furnace, boiler for floor heating, and a built-in air conditioner. There is plenty of parking available on this lot as well. This lease is offered for only \$1600/mo plus utilities. Stettler's central location offers excellent highway connections making it a viable choice for companies looking to expand or start up new business opportunities. Stettler has a population of around 6000 residents and the County of Stettler has approx. 5300 people. A great opportunity to get your business into a spacious office building.