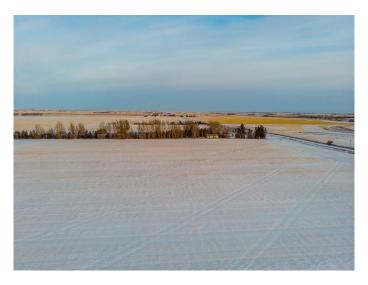

### \$3,000,000

0 Bedroom, 0.00 Bathroom, Land on 150.45 Acres

NONE, Rural Wheatland County, Alberta

Prime farmland located within the Area Structure Plan WC ASP - 11-012. (Parcel #4 on Google Map) This prime piece of Real Estate is situated just off pavement and is an easy commute to Calgary (20 minutes), and only 15 minutes to either Strathmore or Chestermere. Aligned with all the major transportation corriders of Highway #1, Highway 564, Highway #9 and Glenmore Trail; this fabulous location avails developers to all the major roadways leading to the city and adjacent communities. Within steps of Lakes of Muirfield 18 hole Golf Course, a convenience store and liquor store. Opportunity knocks to become the leader in developing this Area Structure Plan further. Many of the development approvals have been undertaken and approved. There is already a high pressure gas line installed that will service 180 home sites. Along with this 150+- acre parcel are adjoining parcels totaling another 420 acres for sale and all are included already in the Area Structure Plan that has been approved by the MD of Wheatland. An opportunity to purchase for the future and develop as you go. Productive farmland currently leased. Highway #1 Business Park and the De Havilland Airport and offices are approximately 4 miles away. A service station and some fast food outlets are already established. This is a great holding property with increased residential