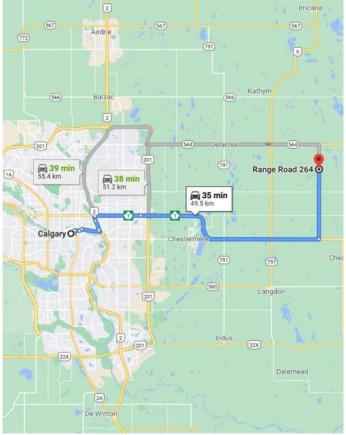

### \$3,000,000

0 Bedroom, 0.00 Bathroom, Land on 150.45 Acres

NONE, Rural Wheatland County, Alberta

Prime farmland located within the Area Structure Plan WC ASP - 11-012. (Parcel #4 on Google Map) This prime piece of Real Estate is situated just off pavement and is an easy commute to Calgary (20 minutes), and only 15 minutes to either Strathmore or Chestermere. Aligned with all the major transportation corriders of Highway #1, Highway 564, Highway #9 and Glenmore Trail; this fabulous location avails developers to all the major roadways leading to the city and adjacent communities. Within steps of Lakes of Muirfield 18 hole Golf Course, a convenience store and liquor store. Opportunity knocks to become the leader in developing this Area Structure Plan further. Many of the development approvals have been undertaken and approved. There is already a high pressure gas line installed that will service 180 home sites. Along with this 150+- acre parcel are adjoining parcels totaling another 420 acres for sale and all are included already in the Area Structure Plan that has been approved by the MD of Wheatland. An opportunity to purchase for the future and develop as you go. Productive farmland currently leased. Highway #1 Business Park and the De Havilland Airport and offices are approximately 4 miles away. A service station and some fast food outlets are already established. This is a great holding property with increased residential