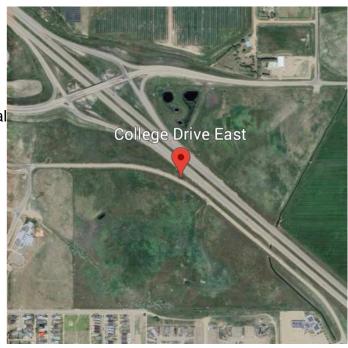

Ideally situated near key amenities, including the Francophone School École Le Ruisseau, Medicine Hat College (Brooks Campus), and the established Meadowbrook residential neighborhood, this property is primed for growth. With its close proximity to Highway 1, it offers excellent visibility and accessibility, making it an attractive option for developers and investors.