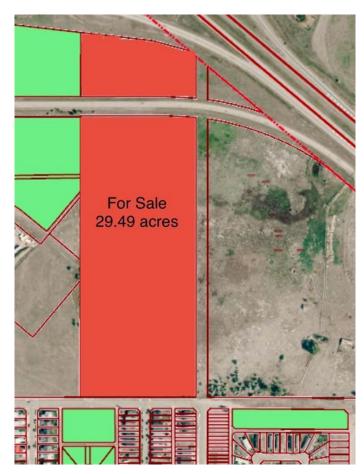

# \$2,064,300 - Portion Of Ne 33 College Drive, Brooks

MLS® #A2186515

\$2,064,300

0 Bedroom, 0.00 Bathroom, Land on 29.49 Acres

NONE, Brooks, Alberta

Prime 29.49 Acre Development Opportunity in Brooks

Seize this exceptional opportunity to develop an 29.49 acre parcel of land, strategically located on the south side of Highway 1 in the vibrant City of Brooks. Boasting Direct Control (DC) zoning, this property offers unparalleled flexibility, allowing for a wide variety of residential and commercial uses at the discretion of the City of Brooks. Whether you envision a thriving mixed use community, commercial hub, or diverse residential development, this parcel is poised to accommodate your vision.

Ideally situated near key amenities, including the Francophone School École Le Ruisseau, Medicine Hat College (Brooks Campus), and the established Meadowbrook residential neighborhood, this property is primed for growth. With its close proximity to Highway 1, it offers excellent visibility and accessibility, making it an attractive option for developers and investors.

the creation of a well rounded and sustainable space.

City of Brooks sewer lines run through this parcel with additional utilities available nearby. Explore the flexibility of Direct Control zoning and review the land-use bylaw available in the supplement section of the listing for more details. Don't miss out on this rare chance to shape the future of Brooks in a prime and expanding location!