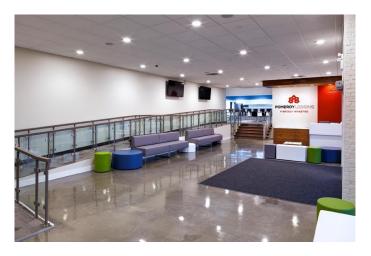

#### \$20

0 Bedroom, 0.00 Bathroom, Commercial on 0.00 Acres

Central Business District., Grande Prairie, Alberta

A Unique leasing opportunity on 1,537 sq.ft. of professional main floor office space with 5 private offices, an open bullpen area that can be used as meeting space or flex area and a meticulous shared boardroom. Common area's are available to use at your leisure, which provides incredible built-in value with plenty of room to grow. The options are endless and the Landlord is willing to get creative with ideas that make the space successful for your business. Parking is located directly adjacent to the building with signage options available onto 100 Ave. This one of a kind office space is beyond compare and a must see for any business in the market for office space. Office furniture can be negotiable and quick possession is available. Call your Commercial Realtor® today to book a showing