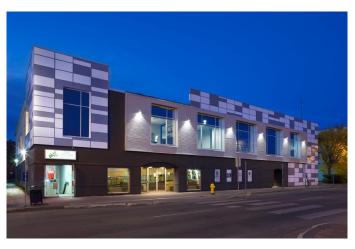

# \$20 - C, 9820 100 Avenue, Grande Prairie

MLS® #A2186531

#### \$20

0 Bedroom, 0.00 Bathroom, Commercial on 0.00 Acres

Central Business District., Grande Prairie, Alberta

A Unique leasing opportunity on 1,537 sq.ft. of professional main floor office space with 5 private offices, an open bullpen area that can be used as meeting space or flex area and a meticulous shared boardroom. Common area's are available to use at your leisure, which provides incredible built-in value with plenty of room to grow. The options are endless and the Landlord is willing to get creative with ideas that make the space successful for your business. Parking is located directly adjacent to the building with signage options available onto 100 Ave. This one of a kind office space is beyond compare and a must see for any business in the market for office space. Office furniture can be negotiable and quick possession is available. Call your Commercial Realtor® today to book a showing