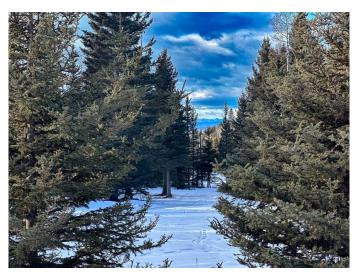

#### \$295,000

0 Bedroom, 0.00 Bathroom, Land on 2.37 Acres

NONE, Rural Mountain View County, Alberta

This 2.37-acre treed property near Sundre is a fantastic mix of natural serenity and practicality. Nestled among mature trees with all poplar removed, the land offers privacy and an idyllic setting, ideal for a weekend getaway, full-time residence, or recreational retreat. Property is located at the back of a cul-de-sac and backs on to farmland so is very private and has some mountain views peeking through the trees.

# Exterior

| Exterior Features | Fire Pit, Garden, Private Entrance, Private Yard |
|-------------------|--------------------------------------------------|
| Lot Description   | Cul-De-Sac, Garden, Many Trees                   |