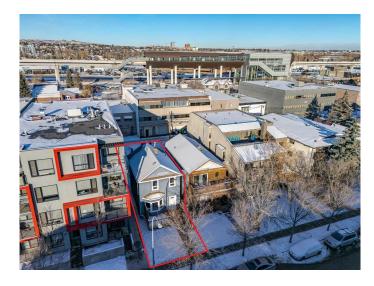

### \$699,998

0 Bedroom, 0.00 Bathroom, Commercial on 0.07 Acres

Sunalta, Calgary, Alberta

ATTENTION INVESTORS, DEVELOPERS, **BUSINESS OWNERS - NO CONDO FEES!** Discover a rare opportunity in Downtown Calgary community in Sunalta to own a versatile office/retail property zoned as direct control (DC), just steps from the LRT Station and New Community Hub/Park. This 1909 character building is on a 25' x 130' lot offers 1988sqft of useable and rentable space including the main & upper floors, basement and detached heated garage. This charming 2 storey thoughtfully converted for Office/Retail use offers a main floor with an office area, boardroom, kitchenette, and 2-piece bathroom; a second floor with three spacious offices and a 3-piece bathroom; and a basement (illegal) suite with a private entrance, kitchen, living area, bedroom, bathroom, and laundry. Modern upgrades include a high-efficiency furnace, tankless water heater, and security system. The detached single garage (shared party wall), plus 3-5 surface parking stalls offers ample storage and FREE PARKING. This property is ideal for investors, developers, or small business owners seeking to own rather than lease. Perfect for mixed-use development, professional services, creative industries, wellness industry, rental income or live-work setups â€" don't miss this opportunity!

# **Community Information**

Address 1732 11 Avenue Sw

Subdivision Sunalta
City Calgary
County Calgary
Province Alberta
Postal Code T3C 0N4