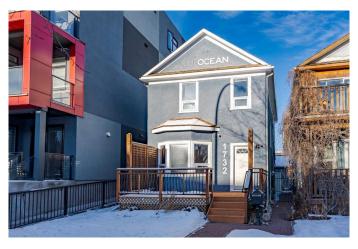

# \$699,998 - 1732 11 Avenue Sw, Calgary

MLS® #A2186909

### \$699,998

0 Bedroom, 0.00 Bathroom, Commercial on 0.07 Acres

Sunalta, Calgary, Alberta

ATTENTION INVESTORS, DEVELOPERS, **BUSINESS OWNERS - NO CONDO FEES!** Discover a rare opportunity in Downtown Calgary community in Sunalta to own a versatile office/retail property zoned as direct control (DC), just steps from the LRT Station and New Community Hub/Park. This 1909 character building is on a 25' x 130' lot offers 1988sqft of useable and rentable space including the main & upper floors, basement and detached heated garage. This charming 2 storey thoughtfully converted for Office/Retail use offers a main floor with an office area, boardroom, kitchenette, and 2-piece bathroom; a second floor with three spacious offices and a 3-piece bathroom; and a basement (illegal) suite with a private entrance, kitchen, living area, bedroom, bathroom, and laundry. Modern upgrades include a high-efficiency furnace, tankless water heater, and security system. The detached single garage (shared party wall), plus 3-5 surface parking stalls offers ample storage and FREE PARKING. This property is ideal for investors, developers, or small business owners seeking to own rather than lease. Perfect for mixed-use development, professional services, creative industries, wellness industry, rental income or live-work setups â€" don't miss this opportunity!

Built in 1909