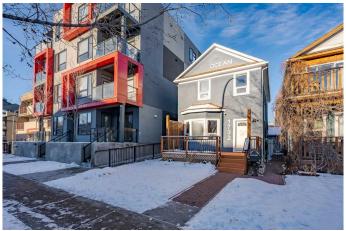

### \$699,998

0 Bedroom, 0.00 Bathroom, Commercial on 0.07 Acres

Sunalta, Calgary, Alberta

ATTENTION INVESTORS, DEVELOPERS, **BUSINESS OWNERS - NO CONDO FEES!** Discover a rare opportunity in Downtown Calgary community in Sunalta to own a versatile office/retail property zoned as direct control (DC), just steps from the LRT Station and New Community Hub/Park. This 1909 character building is on a 25' x 130' lot offers 1988sqft of useable and rentable space including the main & upper floors, basement and detached heated garage. This charming 2 storey thoughtfully converted for Office/Retail use offers a main floor with an office area, boardroom, kitchenette, and 2-piece bathroom; a second floor with three spacious offices and a 3-piece bathroom; and a basement (illegal) suite with a private entrance, kitchen, living area, bedroom, bathroom, and laundry. Modern upgrades include a high-efficiency furnace, tankless water heater, and security system. The detached single garage (shared party wall), plus 3-5 surface parking stalls offers ample storage and FREE PARKING. This property is ideal for investors, developers, or small business owners seeking to own rather than lease. Perfect for mixed-use development, professional services, creative industries, wellness industry, rental income or live-work setups â€" don't miss this opportunity!

#### **Exterior**

Lot Description Back Lane, Landscaped, Level, Low Maintenance Landscape, Near

**Public Transit** 

Roof Asphalt Shingle

Construction Stucco, Wood Frame

Foundation Block