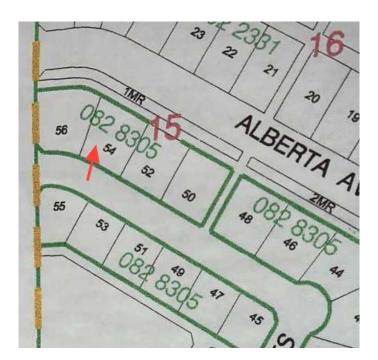

# **Community Information**

Address 54 Sifton Crescent

Subdivision Lougheed City Lougheed

County Flagstaff County

Province Alberta
Postal Code T0B 2V0