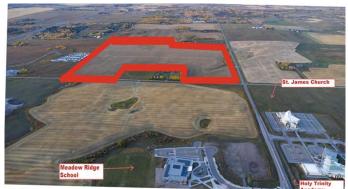

#### NONE, Okotoks, Alberta

132+- Acres located NE of the Wedderburn Community. Future Mixed Use development lands at the northwest corner of intersection 32 Street E and 338 Avenue E in Okotoks. The lands were annexed into the town in 2017â€" Medium Term Development (5-10 yrs) based on current deep servicing lines. Municipal utility infrastructure is located to the south. Primarily Residential, targeting a density of 10 units per gross acre and a mixture of Commercial/Mixed use in the SE corner. Okotoks' population as of 2021 was over 30000, with strong demand for the location 15 minutes from South Calgary. The lands feature a nearly level topography with no significant drainage issues. Please go to supplements and remarks for site plans and additional information.