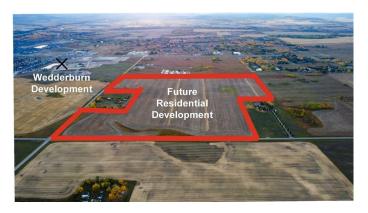

#### NONE, Okotoks, Alberta

132+- Acres located NE of the Wedderburn Community. Future Mixed Use development lands at the northwest corner of intersection 32 Street E and 338 Avenue E in Okotoks. The lands were annexed into the town in 2017â€" Medium Term Development (5-10 yrs) based on current deep servicing lines. Municipal utility infrastructure is located to the south. Primarily Residential, targeting a density of 10 units per gross acre and a mixture of Commercial/Mixed use in the SE corner. Okotoks' population as of 2021 was over 30000, with strong demand for the location 15 minutes from South Calgary. The lands feature a nearly level topography with no significant drainage issues. Please go to supplements and remarks for site plans and additional information.