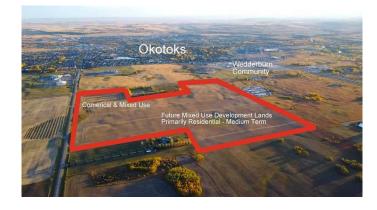

#### NONE, Okotoks, Alberta

132+- Acres located NE of the Wedderburn Community. Future Mixed Use development lands at the northwest corner of intersection 32 Street E and 338 Avenue E in Okotoks. The lands were annexed into the town in 2017â€" Medium Term Development (5-10 yrs) based on current deep servicing lines. Municipal utility infrastructure is located to the south. Primarily Residential, targeting a density of 10 units per gross acre and a mixture of Commercial/Mixed use in the SE corner. Okotoks' population as of 2021 was over 30000, with strong demand for the location 15 minutes from South Calgary. The lands feature a nearly level topography with no significant drainage issues. Please go to supplements and remarks for site plans and additional information.