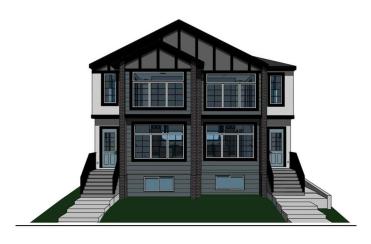

#### \$695,000

0 Bedroom, 0.00 Bathroom, Land on 0.14 Acres

Highland Park, Calgary, Alberta

\*\*\*PRICE CHANGE FOR QUICK SALE, Don't miss the opportunity!!! RCG 50x120 ready to build SUBDIVIDED infill Lot. DP for side by side Duplex with Legal basement suits is in process at final stage to be approved by city. Use current DP and plans or bring your own ideas. This is a perfect rectangle Lot in sought after community of Highland Park, Build your next dream home close to Down town, Schools, Parks and Centre Street transportation at your back. save time and money to start your next build by investing in this ready to build Lot. DP AND PLANS INCLUDED IN SALE. Call to discuss!!