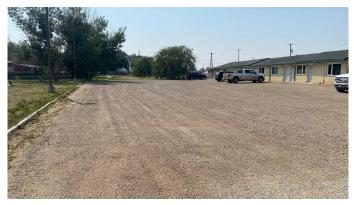

#### \$550,000

0 Bedroom, 0.00 Bathroom, Commercial on 0.00 Acres

NONE, Bow Island, Alberta

VERY EASY OPERATION WITH A GOOD CONDITION MOTEL. 10 ROOMS, 6 RV LOT AND A LOUNGE. THE LOUNGE IS CLOSED. OUT OF 10 ROOM, THERE ARE 6 KICHENETT. A LOT OF POTENTIAL. AROUND 1.5 ACRE. PLEASE DO NOT CONTACT THE OWNER OR STAFF. THE OWNER WANTS TO RETIRE.