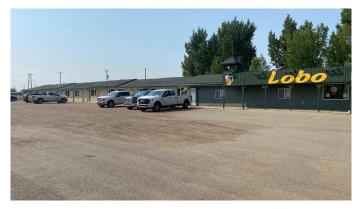

#### \$550,000

0 Bedroom, 0.00 Bathroom, Commercial on 0.00 Acres

NONE, Bow Island, Alberta

VERY EASY OPERATION WITH A GOOD CONDITION MOTEL. 10 ROOMS, 6 RV LOT AND A LOUNGE. THE LOUNGE IS CLOSED. OUT OF 10 ROOM, THERE ARE 6 KICHENETT. A LOT OF POTENTIAL. AROUND 1.5 ACRE. PLEASE DO NOT CONTACT THE OWNER OR STAFF. THE OWNER WANTS TO RETIRE.