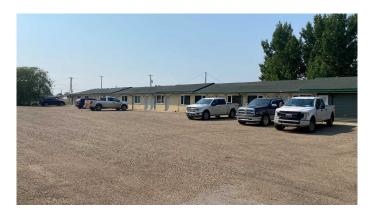

#### \$550,000

0 Bedroom, 0.00 Bathroom, Commercial on 0.00 Acres

NONE, Bow Island, Alberta

VERY EASY OPERATION WITH A GOOD CONDITION MOTEL. 10 ROOMS, 6 RV LOT AND A LOUNGE. THE LOUNGE IS CLOSED. OUT OF 10 ROOM, THERE ARE 6 KICHENETT. A LOT OF POTENTIAL. AROUND 1.5 ACRE. PLEASE DO NOT CONTACT THE OWNER OR STAFF. THE OWNER WANTS TO RETIRE.