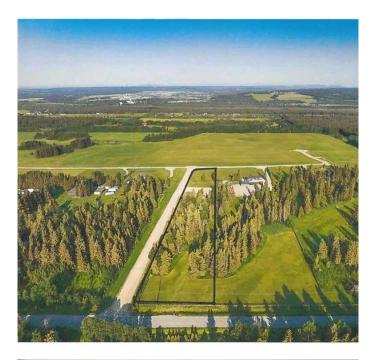

# \$324,900 - Range Road 51 Road Ne, Rural Mountain View County

MLS® #A2187110

\$324,900

0 Bedroom, 0.00 Bathroom, Land on 3.68 Acres

NONE, Rural Mountain View County, Alberta

SPECTACULAR 3.68 ACRE rectangular parcel of Land with STUNNING MOUNTAIN VIEWS, + TREE'S within MINUTES OF SUNDRE!!! Look in the Supplement portion of this listing for the plot line - this is LAND only, NO buildings on it. You can BUILD a CUSTOM DREAM HOME here w/Private Drive Access on a LARGE PRIVATE lot that is WIDE OPEN. + NICELY TREE'D on a CORNER LOT + have all the room you need for your own SHOP as well. Enjoy the PEACE, + QUIET of country living w/CONVENIENCE of a town only minutes away from AMENITIES. The SUNRISE + SUNSET VIEWS are INCREDIBLE + include VIEWS of the rolling countryside w/Wildlife nearby. Excellent investment property w/SO MANY possible potentials. This PRIME LOT is located just a short jaunt from CONVENIENT PAVED ROAD access except the last 500 Meters. This A M A ZINGLOT is FABULOUS VALUE for the \$\$\$ when you consider the POTENTIAL + FANTASTIC LOCATION of this LAND!!! If you ever wanted to live in a PARK LIKE SETTING have we got "the" place for you. You really do Owe it to yourself to take the short DRIVE OUT to see this ONE as you will be IMPRESSED the minute you arrive, + you will NOT stop talking about till you get home!!! It's okay we UNDERSTAND, WE felt the same way when we saw it for the first time too!!! Bring your Friends, you're Family, + See for