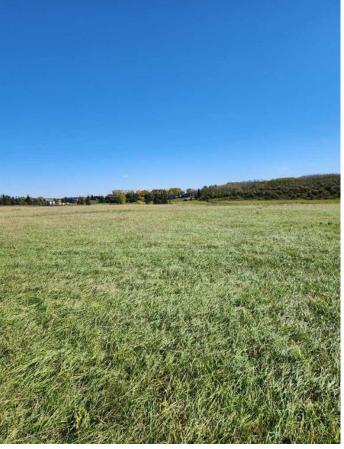

#### \$590,000

0 Bedroom, 0.00 Bathroom, Land on 4.74 Acres

Bearspaw\_Calg, Rural Rocky View County, Alberta

This is a new 4.74 acre lot in the Bearspaw Area, just west of Lochend Road. on Willow Way. This property has nice grassland. The Rocky View Water Coop capacity unit (paid for by the developer). This land has a private paved approach, gently rolling land, and is south sloping. There is no restrictive covenant, no building commitment, nor Home Owners Association. The smallest lots in this area are 4 acres in size. The lot corners are triple flagged, and the lot lines have single flags on the stakes. The fence line on the west side is inside the lot by a couple of meters. This is one of four lots on this subdivision. Two are sold. This is a peaceful tranquil setting adding a blend of privacy and open space. Perfect for Country Residential living tucked away in a beautiful setting and away from the main road traffic with no through traffic. Numerous walk out sites available on this lot, with a south backyard exposure.