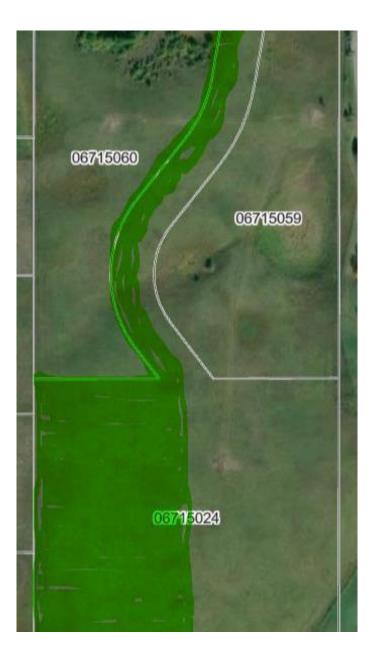

#### \$590,000

0 Bedroom, 0.00 Bathroom, Land on 4.74 Acres

Bearspaw\_Calg, Rural Rocky View County, Alberta

This is a new 4.74 acre lot in the Bearspaw Area, just west of Lochend Road. on Willow Way. This property has nice grassland. The Rocky View Water Coop capacity unit (paid for by the developer). This land has a private paved approach, gently rolling land, and is south sloping. There is no restrictive covenant, no building commitment, nor Home Owners Association. The smallest lots in this area are 4 acres in size. The lot corners are triple flagged, and the lot lines have single flags on the stakes. The fence line on the west side is inside the lot by a couple of meters. This is one of four lots on this subdivision. Two are sold. This is a peaceful tranquil setting adding a blend of privacy and open space. Perfect for Country Residential living tucked away in a beautiful setting and away from the main road traffic with no through traffic. Numerous walk out sites available on this lot, with a south backyard exposure.

### **Community Information**

| Address     | 32079 Willow Way        |
|-------------|-------------------------|
| Subdivision | Bearspaw_Calg           |
| City        | Rural Rocky View County |
| County      | Rocky View County       |
| Province    | Alberta                 |
| Postal Code | T4C 2Y4                 |