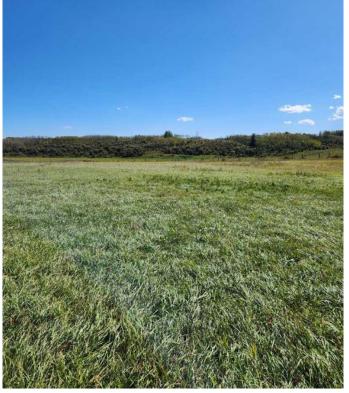

#### \$590,000

0 Bedroom, 0.00 Bathroom, Land on 4.74 Acres

Bearspaw\_Calg, Rural Rocky View County, Alberta

This is a new 4.74 acre lot in the Bearspaw Area, just west of Lochend Road. on Willow Way. This property has nice grassland. The Rocky View Water Coop capacity unit (paid for by the developer). This land has a private paved approach, gently rolling land, and is south sloping. There is no restrictive covenant, no building commitment, nor Home Owners Association. The smallest lots in this area are 4 acres in size. The lot corners are triple flagged, and the lot lines have single flags on the stakes. The fence line on the west side is inside the lot by a couple of meters. This is one of four lots on this subdivision. Two are sold. This is a peaceful tranquil setting adding a blend of privacy and open space. Perfect for Country Residential living tucked away in a beautiful setting and away from the main road traffic with no through traffic. Numerous walk out sites available on this lot, with a south backyard exposure.