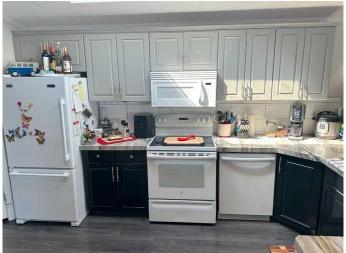

# \$259,900

3 Bedroom, 2.00 Bathroom, 1,520 sqft Mobile on 0.00 Acres

Davenport, Red Deer, Alberta

Exquisite Modernized Residence in Coveted Davenport Place Community! Nestled within the sought-after Davenport Place Community, this recently renovated mobile home is a true marvel! Spanning over 1520 square feet of comfortable living space, it showcases a myriad of new enhancements bound to captivate. Upon entry, be greeted by the seamless fusion of laminate and tile flooring, exuding a contemporary and refined aura. The tasteful palette of new interior paint effortlessly complements the latest design trends, while eye-catching light fixtures grace the ceilings, enhancing the overall allure of the interior. Crown moldings and baseboards, freshly installed, impart an air of sophistication, harmonizing the entire abode. The heart of this home lies in its stunning kitchen. Meticulously refinished cabinets offer a rejuvenated aesthetic, while the expansive peninsula, crowned with a newer laminate surface and elevated eating bar, serves as a focal point for culinary endeavors and social gatherings alike. Bathed in natural light from a skylight, the kitchen exudes warmth and hospitality. The primary bedroom is a sanctuary of elegance, boasting ample space for personalization. Its ensuite has been exquisitely remodeled, featuring an above-counter sink and a generously-sized walk-in shower, promising a lavish retreat within your own domain. Two additional bedrooms and a full bath, discreetly positioned at the opposite end of the residence, ensure privacy and comfort for