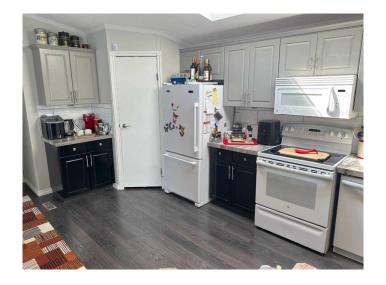

# \$259,900

3 Bedroom, 2.00 Bathroom, 1,520 sqft Mobile on 0.00 Acres

Davenport, Red Deer, Alberta

Exquisite Modernized Residence in Coveted Davenport Place Community! Nestled within the sought-after Davenport Place Community, this recently renovated mobile home is a true marvel! Spanning over 1520 square feet of comfortable living space, it showcases a myriad of new enhancements bound to captivate. Upon entry, be greeted by the seamless fusion of laminate and tile flooring, exuding a contemporary and refined aura. The tasteful palette of new interior paint effortlessly complements the latest design trends, while eye-catching light fixtures grace the ceilings, enhancing the overall allure of the interior. Crown moldings and baseboards, freshly installed, impart an air of sophistication, harmonizing the entire abode. The heart of this home lies in its stunning kitchen. Meticulously refinished cabinets offer a rejuvenated aesthetic, while the expansive peninsula, crowned with a newer laminate surface and elevated eating bar, serves as a focal point for culinary endeavors and social gatherings alike. Bathed in natural light from a skylight, the kitchen exudes warmth and hospitality. The primary bedroom is a sanctuary of elegance, boasting ample space for personalization. Its ensuite has been exquisitely remodeled, featuring an above-counter sink and a generously-sized walk-in shower, promising a lavish retreat within your own domain. Two additional bedrooms and a full bath, discreetly positioned at the opposite end of the residence, ensure privacy and comfort for