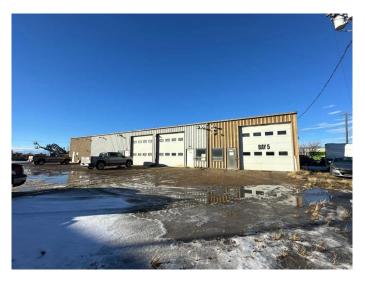

### \$885,000

0 Bedroom, 0.00 Bathroom, Commercial on 0.49 Acres

Richmond Industrial Park, Grande Prairie, Alberta

Affordable and well set up shop available for sale in Richmond Industrial Park. 5,000 square foot shop space with a 480 square foot, portable office building attached. This shop is set up for a possible 3 businesses to work out of. It has three meters. The main shop area is 3,000 square feet, with a portable office space, 2 bathrooms, a kitchen / coffee area and a mezzanine. The other 2 shop bays are 25' x 40' each, with demising walls to separate them, their own man door access from the outside (as well as a interior man door connecting each area), a 14' x 14' over head door, a mezzanine and a bathroom. The shop is set up with an air compressor. There is a washing machine hookup in the main shop. There are 2 sumps in the main shop area and a sump in each of the smaller bays. There is upgraded power in one of the small bays. There is lots of parking space. This shop offers a perfect opportunity for an owner to work out of the main area and cover expenses by renting out the other two shop bays to 2 tenants.