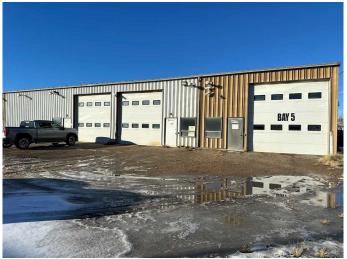

### \$885,000

0 Bedroom, 0.00 Bathroom, Commercial on 0.49 Acres

Richmond Industrial Park, Grande Prairie, Alberta

Affordable and well set up shop available for sale in Richmond Industrial Park. 5,000 square foot shop space with a 480 square foot, portable office building attached. This shop is set up for a possible 3 businesses to work out of. It has three meters. The main shop area is 3,000 square feet, with a portable office space, 2 bathrooms, a kitchen / coffee area and a mezzanine. The other 2 shop bays are 25' x 40' each, with demising walls to separate them, their own man door access from the outside (as well as a interior man door connecting each area), a 14' x 14' over head door, a mezzanine and a bathroom. The shop is set up with an air compressor. There is a washing machine hookup in the main shop. There are 2 sumps in the main shop area and a sump in each of the smaller bays. There is upgraded power in one of the small bays. There is lots of parking space. This shop offers a perfect opportunity for an owner to work out of the main area and cover expenses by renting out the other two shop bays to 2 tenants.