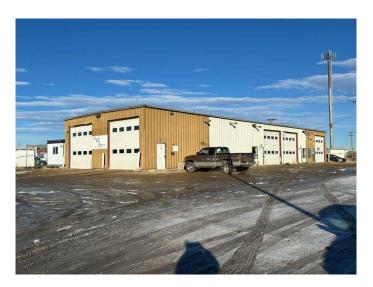

### \$885,000

0 Bedroom, 0.00 Bathroom, Commercial on 0.49 Acres

Richmond Industrial Park, Grande Prairie, Alberta

Affordable and well set up shop available for sale in Richmond Industrial Park. 5,000 square foot shop space with a 480 square foot, portable office building attached. This shop is set up for a possible 3 businesses to work out of. It has three meters. The main shop area is 3,000 square feet, with a portable office space, 2 bathrooms, a kitchen / coffee area and a mezzanine. The other 2 shop bays are 25' x 40' each, with demising walls to separate them, their own man door access from the outside (as well as a interior man door connecting each area), a 14' x 14' over head door, a mezzanine and a bathroom. The shop is set up with an air compressor. There is a washing machine hookup in the main shop. There are 2 sumps in the main shop area and a sump in each of the smaller bays. There is upgraded power in one of the small bays. There is lots of parking space. This shop offers a perfect opportunity for an owner to work out of the main area and cover expenses by renting out the other two shop bays to 2 tenants.