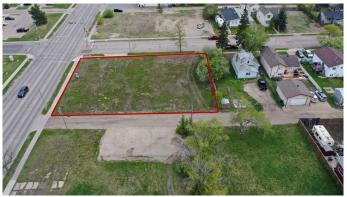

### \$319,900

0 Bedroom, 0.00 Bathroom, Land on 0.46 Acres

Swanavon., Grande Prairie, Alberta

CENTRAL Location! Close to DOWNTOWN, TRIALS and AMENITIES! This could be a great OPPORTUNITY right in the heart of GP. Plans for 3000 sqft building - BUILD TO SUIT!! - Permitted uses - Business Support Service, Commercial Business Centre, Boarding House - Discretionary uses - Supermarket, Vehicle Wash, Multi-Attached Dwelling, Gas Bar. Drive by today!