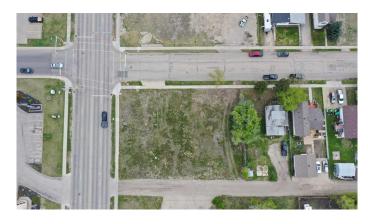

### \$319,900

0 Bedroom, 0.00 Bathroom, Land on 0.46 Acres

Swanavon., Grande Prairie, Alberta

CENTRAL Location! Close to DOWNTOWN, TRIALS and AMENITIES! This could be a great OPPORTUNITY right in the heart of GP. Plans for 3000 sqft building - BUILD TO SUIT!! - Permitted uses - Business Support Service, Commercial Business Centre, Boarding House - Discretionary uses - Supermarket, Vehicle Wash, Multi-Attached Dwelling, Gas Bar. Drive by today!