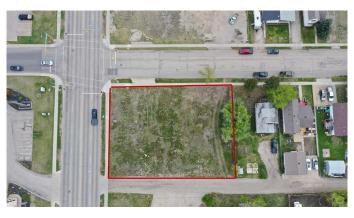

### \$319,900

0 Bedroom, 0.00 Bathroom, Land on 0.46 Acres

Swanavon., Grande Prairie, Alberta

CENTRAL Location! Close to DOWNTOWN, TRIALS and AMENITIES! This could be a great OPPORTUNITY right in the heart of GP. Plans for 3000 sqft building - BUILD TO SUIT!! - Permitted uses - Business Support Service, Commercial Business Centre, Boarding House - Discretionary uses - Supermarket, Vehicle Wash, Multi-Attached Dwelling, Gas Bar. Drive by today!