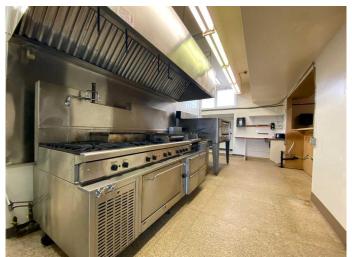

#### \$13

0 Bedroom, 0.00 Bathroom, Commercial on 0.00 Acres

NONE, Springbrook, Alberta

For Lease: Culinary Haven - Your Dream Restaurant Awaits! Are you ready to expand into the world of gastronomic excellence? Look no further! We present to you an unparalleled opportunity to run a thriving restaurant that combines your culinary mastery with a warm, inviting ambiance. Key Features: Large bar, patio, and dining area for a fraction of the cost. Large kitchen expertly laid out into prep, cooking, storing and washing areas. No competition with high demand. Loyal customer base and built in clientelle in the sportplex and convention center. Rustic