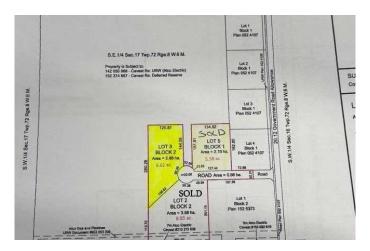

## **Community Information**

Address Lot 3, Range Road 84 Township Road 722

Subdivision NONE

City Wembley

County Grande Prairie No. 1, County of

Province Alberta
Postal Code T0H 2J0

#### **Additional Information**

Date Listed February 3rd, 2025

Days on Market 60

Zoning CR-5