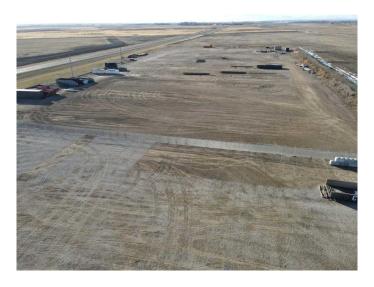

### \$1,100,000

0 Bedroom, 0.00 Bathroom, Land on 8.99 Acres

NONE, Beiseker, Alberta

This prime 9 acre parcel of industrial land with VISIBILITY AND ACCESS ON PAVEMENT from Highways #9 is located in Beiseker. This is an excellent location near Calgary city limits with paved road access. This lot is partially fenced with gravel base and is ideally located for heavy equipment use or storage.

MLS® # A2187659 Price \$1,100,000

Bathrooms 0.00
Acres 8.99
Type Land

Sub-Type Commercial Land

Status Active