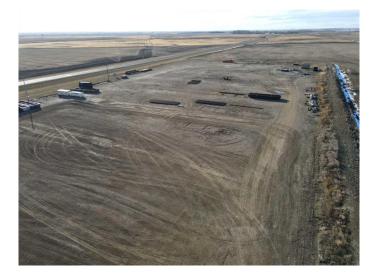

### \$1,100,000

0 Bedroom, 0.00 Bathroom, Land on 8.99 Acres

NONE, Beiseker, Alberta

This prime 9 acre parcel of industrial land with VISIBILITY AND ACCESS ON PAVEMENT from Highways #9 is located in Beiseker. This is an excellent location near Calgary city limits with paved road access. This lot is partially fenced with gravel base and is ideally located for heavy equipment use or storage.

MLS® # A2187659 Price \$1,100,000

Bathrooms 0.00
Acres 8.99
Type Land

Sub-Type Commercial Land

Status Active