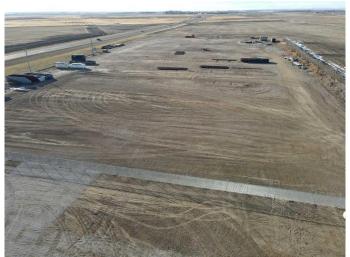

### \$1,100,000

0 Bedroom, 0.00 Bathroom, Land on 8.99 Acres

NONE, Beiseker, Alberta

This prime 9 acre parcel of industrial land with VISIBILITY AND ACCESS ON PAVEMENT from Highways #9 is located in Beiseker. This is an excellent location near Calgary city limits with paved road access. This lot is partially fenced with gravel base and is ideally located for heavy equipment use or storage.

MLS® # A2187659 Price \$1,100,000

Bathrooms 0.00
Acres 8.99
Type Land

Sub-Type Commercial Land

Status Active