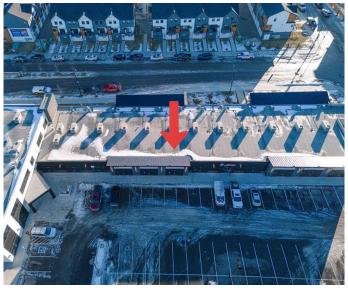

#### \$38

0 Bedroom, 0.00 Bathroom, Commercial on 0.00 Acres

Dawson's Landing, Chestermere, Alberta

Discover a prime opportunity in a brand-new plaza located in t Dawson Landing community of Chestermere. This turn-key ready retail bay offers approximately 1,300 +/- square feet of versatile space, ideal for a wide range of businesses. The plaza is already home to a diverse mix of successful tenants, including a Chai Bar, liquor store, daycare, Chestermere Law, physiotherapy clinic, and more.

### **Community Information**

Address 1107, 20 Dawson Wharf Mou

Subdivision Dawson's Landing

City Chestermere

County Chestermere

Province Alberta
Postal Code T1X 2Z5