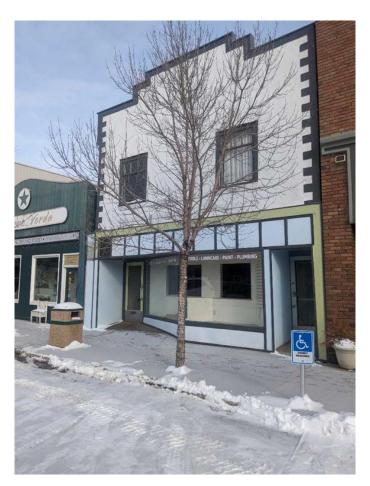

# \$119,900 - 30 3 Avenue W, Drumheller

MLS® #A2188078

### \$119,900

0 Bedroom, 0.00 Bathroom, Commercial on 0.07 Acres

Downtown Retail, Drumheller, Alberta

"Land Value Only― Great opportunity for a complete renovation or rebuilt of this incredible site in historic downtown Drumheller! This charming 1912 storefront is brimming with potential. This perfect location with great visibility on a very walkable street with numerous other successful retail and dining businesses and of course a dinosaur statue entices customers to wander along this street. Excellent accessibility with ample street parking, plus rear alley access. The main floor has loads of room and is ready for your creativity. A separate entrance to the upper level would make an ideal office space or even a future live/work area. C-B zoning allows for a wide range of business opportunities. The town of Drumheller has a bustling tourist industry thanks to the gorgeous scenery, rich history, the world-renowned Royal Tyrrell Museum, the climbable "World's Largest Dinosaur― and amazing hiking trails. Visitors often take a stroll through downtown to take in the historic buildings, boutique shops and delicious dining options. \*\*\*Please note structure repair or demolition need to start by August 8, 2025 as required by Town of Drumheller\*\*\*

Built in 1912