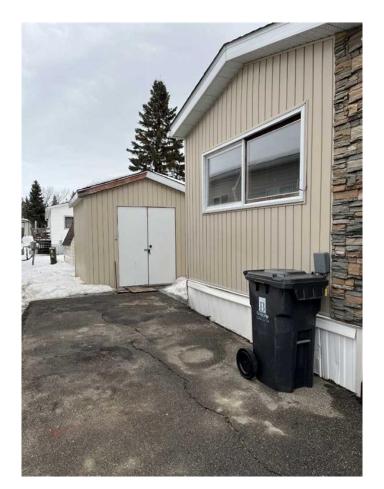

### \$99,900

2 Bedroom, 1.00 Bathroom, 1,016 sqft Mobile on 0.00 Acres

MH - Coachman, Grande Prairie, Alberta

Nice mobile in quiet park, near Safeway and some other small stores. The home has a covered deck with a nice large porch/boot room. This home has some lovely upgrades, newer kitchen cabinets, built in microwave, newer furnace, newer hot water tank, some windows have been replaced, all the flooring is updated with new sub floor, shingles were replaced about 10 years ago, AC unit- as is, plumbed into furnace. Bathroom has been redone with large walk in shower, large master bedroom with walk in closet. The 1st large shed has power, heater and window AC unit. Small dogs have to be approved by Parkbridge, small dogs are often fine, also buyer needs to be approved to rent lot by Parkbridge. Lot rent is \$590.00 per month.