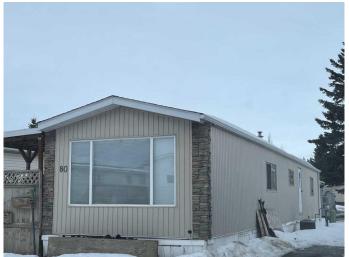

### \$99,900

2 Bedroom, 1.00 Bathroom, 1,016 sqft Mobile on 0.00 Acres

MH - Coachman, Grande Prairie, Alberta

Nice mobile in quiet park, near Safeway and some other small stores. The home has a covered deck with a nice large porch/boot room. This home has some lovely upgrades, newer kitchen cabinets, built in microwave, newer furnace, newer hot water tank, some windows have been replaced, all the flooring is updated with new sub floor, shingles were replaced about 10 years ago, AC unit- as is, plumbed into furnace. Bathroom has been redone with large walk in shower, large master bedroom with walk in closet. The 1st large shed has power, heater and window AC unit. Small dogs have to be approved by Parkbridge, small dogs are often fine, also buyer needs to be approved to rent lot by Parkbridge. Lot rent is \$590.00 per month.