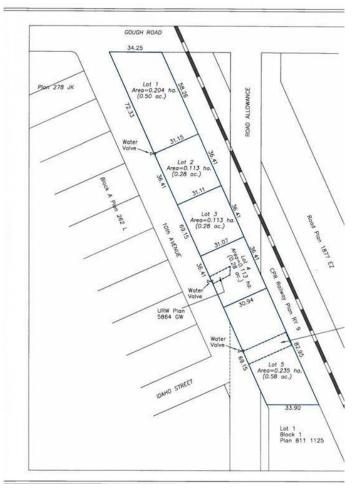

## \$300,000

0 Bedroom, 0.00 Bathroom, Land on 0.28 Acres

NONE, Carstairs, Alberta

Excellent location .28-acre commercial lot. Located in high traffic area. Great retail and office opportunities. Services are to the property line

#### **Essential Information**

MLS® # A2188268 Price \$300,000

Bathrooms 0.00 Acres 0.28 Type Land

Sub-Type Commercial Land

Status Active

## **Community Information**

Address 650 10 Avenue S

Subdivision NONE

City Carstairs

County Mountain View County

Province Alberta
Postal Code T0M 0N0