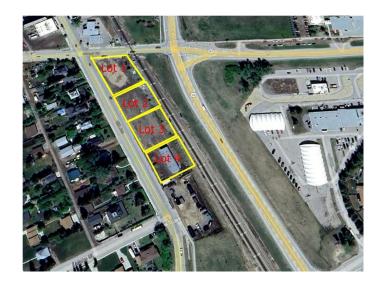

## \$300,000

0 Bedroom, 0.00 Bathroom, Land on 0.28 Acres

NONE, Carstairs, Alberta

Excellent location .28-acre commercial lot. Located in high traffic area. Great retail and office opportunities. Services are to the property line

#### **Essential Information**

MLS® # A2188268 Price \$300,000

Bathrooms 0.00 Acres 0.28 Type Land

Sub-Type Commercial Land

Status Active

## **Community Information**

Address 650 10 Avenue S

Subdivision NONE

City Carstairs

County Mountain View County

Province Alberta
Postal Code T0M 0N0