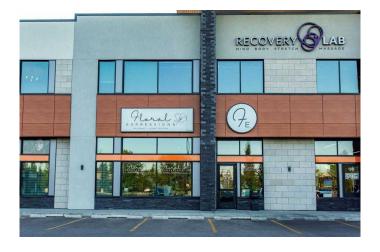

### \$344,900

0 Bedroom, 0.00 Bathroom, Commercial on 5.00 Acres

Lancaster Meadows, Red Deer, Alberta

Excellent opportunity to take over a well recognized business and make it your own. Established in 1982 Floral Expressions is a known entity in the city of Red Deer with a long list of loyal customers as well as a consistently growing clientele base. Located in the highly visible Notre Dame Plaza its easy to get to plus plenty of customer parking available. Business includes all inventory of flowers as well as decor, work stations, office equipment as well as delivery van. The enthusiastic staff are already trained and experienced which include both designers and drivers. The boutique style front section offers a welcoming ambience of not only floral but home decor possibilities to expand into. Large front reception area is bright with plenty of counter space, warm modern lighting and artistic elements that align with the brand. Attractive display cooler for ready made arrangements when needed right away. The spacious back section offers a consultation area ideal for any upcoming plans on graduations, weddings or funerals. Private office space for all the daily administration tasks plus a full staff washroom. The generous work area will make all your design ideas completely flourish. Individual stations perfect for creativity and expression loaded with all the tools needed. Plenty of storage space for the seasonal transitions plus commercial size wash station and small kitchen space. Take advantage of the mobile advertising with the delivery service van included. Notre Dame Plaza also draws in

clients for medical, fitness, pharmacy, day care plus sports recovery all which add to the business exposure. If you're looking for a stable investment in a reputable location with next to no start up then consider this opportunity.