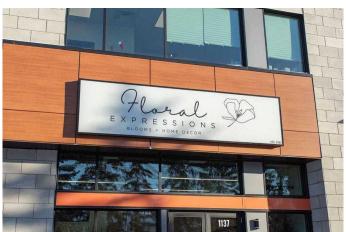

### \$344,900

0 Bedroom, 0.00 Bathroom, Commercial on 5.00 Acres

Lancaster Meadows, Red Deer, Alberta

Excellent opportunity to take over a well recognized business and make it your own. Established in 1982 Floral Expressions is a known entity in the city of Red Deer with a long list of loyal customers as well as a consistently growing clientele base. Located in the highly visible Notre Dame Plaza its easy to get to plus plenty of customer parking available. Business includes all inventory of flowers as well as decor, work stations, office equipment as well as delivery van. The enthusiastic staff are already trained and experienced which include both designers and drivers. The boutique style front section offers a welcoming ambience of not only floral but home decor possibilities to expand into. Large front reception area is bright with plenty of counter space, warm modern lighting and artistic elements that align with the brand. Attractive display cooler for ready made arrangements when needed right away. The spacious back section offers a consultation area ideal for any upcoming plans on graduations, weddings or funerals. Private office space for all the daily administration tasks plus a full staff washroom. The generous work area will make all your design ideas completely flourish. Individual stations perfect for creativity and expression loaded with all the tools needed. Plenty of storage space for the seasonal transitions plus commercial size wash station and small kitchen space. Take advantage of the mobile advertising with the delivery service van included. Notre Dame Plaza also draws in