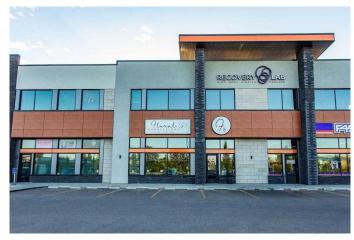

### \$344,900

0 Bedroom, 0.00 Bathroom, Commercial on 5.00 Acres

Lancaster Meadows, Red Deer, Alberta

Excellent opportunity to take over a well recognized business and make it your own. Established in 1982 Floral Expressions is a known entity in the city of Red Deer with a long list of loyal customers as well as a consistently growing clientele base. Located in the highly visible Notre Dame Plaza its easy to get to plus plenty of customer parking available. Business includes all inventory of flowers as well as decor, work stations, office equipment as well as delivery van. The enthusiastic staff are already trained and experienced which include both designers and drivers. The boutique style front section offers a welcoming ambience of not only floral but home decor possibilities to expand into. Large front reception area is bright with plenty of counter space, warm modern lighting and artistic elements that align with the brand. Attractive display cooler for ready made arrangements when needed right away. The spacious back section offers a consultation area ideal for any upcoming plans on graduations, weddings or funerals. Private office space for all the daily administration tasks plus a full staff washroom. The generous work area will make all your design ideas completely flourish. Individual stations perfect for creativity and expression loaded with all the tools needed. Plenty of storage space for the seasonal transitions plus commercial size wash station and small kitchen space. Take advantage of the mobile advertising with the delivery service van included. Notre Dame Plaza also draws in

## **Community Information**

Address 1137, 2827 30 Avenue Subdivision Lancaster Meadows

City Red Deer
County Red Deer
Province Alberta
Postal Code T4R2P7