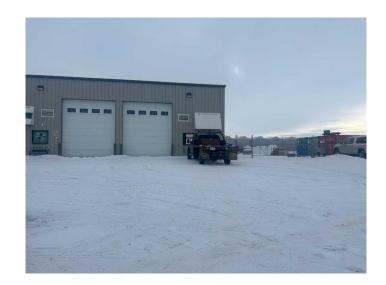

#### \$395,000

0 Bedroom, 0.00 Bathroom, Commercial on 0.00 Acres

Redcliff Industrial, Redcliff, Alberta

This versatile 2600 sq ft industrial condo unit offers an ideal setup for a wide range of operations. This bay features drive thru bay, office and reception area, 2 washrooms, Make up air, and a shared, fenced and gated yard. Available for sale of lease.